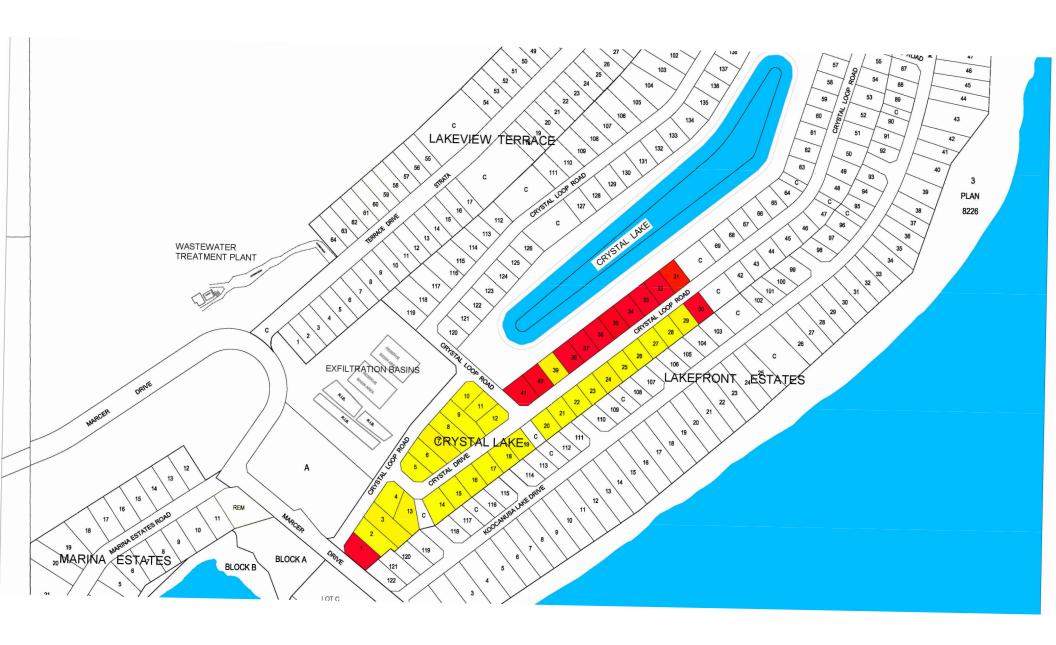

| CRYSTAL LAKE LOTS |           |                   |           |
|-------------------|-----------|-------------------|-----------|
| Lot 1 - CONTRACT  | \$198,000 | Lot 22            | \$175,000 |
| Lot 2             | \$201,000 | Lot 23            | \$175,000 |
| Lot 3             | \$215,000 | Lot 24            | \$175,000 |
| Lot 4             | \$189,000 | Lot 25            | \$175,000 |
| Lot 5             | \$180,000 | Lot 26            | \$175,000 |
| Lot 6             | \$191,000 | Lot 27            | \$175,000 |
| Lot 7             | \$202,000 | Lot 28            | \$175,000 |
| Lot 8             | \$204,000 | Lot 29            | \$175,000 |
| Lot 9             | \$206,000 | Lot 30 - CONTRACT | \$200,000 |
| Lot 10            | \$239,000 | Lot 31 - CONTRACT | \$279,000 |
| Lot 11            | \$239,000 | Lot 32 - CONTRACT | \$255,000 |
| Lot 12            | \$245,000 | Lot 33 - CONTRACT | \$255,000 |
| Lot 13            | \$206,000 | Lot 34 - CONTRACT | \$255,000 |
| Lot 14            | \$205,000 | Lot 35 - CONTRACT | \$255,000 |
| Lot 15            | \$182,000 | Lot 36 - CONTRACT | \$255,000 |
| Lot 16            | \$180,000 | Lot 37 - CONTRACT | \$255,000 |
| Lot 17            | \$180,000 | Lot 38 - CONTRACT | \$255,000 |
| Lot 18            | \$180,000 | Lot 39            | \$255,000 |
| Lot 19            | \$202,000 | Lot 40 - CONTRACT | \$255,000 |
| Lot 20            | \$202,000 | Lot 41 - CONTRACT | \$287,000 |
| Lot 21            | \$175,000 |                   |           |

## PLAN TO ACCOMPANY THE DISCLOSURE STATEMENT FOR PHASE 1 OF A BARE LAND STRATA OF PART OF LOT A, DISTRICT LOT 10348, KOOTENAY DISTRICT, PLAN EPP125572 REM A The intended plot size of this plan is 560mm in width by 432mm in height PLAN EPP125572 (C size) when plotted at a scale of 1:1250 REM 1 **SL** REM A PROPOSED PHASE 2 (c) PLAN EPP124538 **LEGEND** PLAN EPP125572 (c) All distances are in metres SL 99 (C) — Denotes common property (C) ha — Denotes hectares SL 9 SL 31 SL 100 m<sup>2</sup> – Denotes metres square 55,000 CONTRACT SL - Denotes Strata Lot SL 8 SL 101 (c) SL 102 PROPOSED PHASE 3 SL 6 PLAN EPP14443 10348 DL (c) SL \$255,000 CONTRACT SL 35 SL 29° \$175,000 \$L 28 SL 103 55,000 CONTRACT SL SL 36 SL 104 SL ,000 CONTRACT ACCESS ROUTE 171 SL 27 SL 1 SL 105 \$255,000 CONTRACT \$L 38 SL 26 SL 106 SL 25 SL 39 SL 24 SL 107 3 SL 40 CONTRACT REM 2 \$175,000 \$L 23 SL 108 SL 41 CCONTRACT PLAN EPP14443 SL 10 SL 22 SL 109 SL 21 \$206,000 ACCESS ROUTE SL 110 SL 20% SL 9 \$204,000 SL 8 SL 111 SL 112 SL 7 \$191,000 c \$191,000 c \$L **6** SL 18 SL 113 PLAN EPP125512 2,000 SL 5 SL 17 SL 114 SL 16 PLAN EPP101154 、SL 15<sup>°</sup> SL 115 TABLE OF AREAS AREA SL AREA | SL | AREA | SL | SL 116 ್ಚSL 14 1 | 950.9 m<sup>2</sup> | 11 | 680.6 m<sup>2</sup> | 21 | 662.9 m<sup>2</sup> | 31 | 704.0 m<sup>2</sup> \$215,000 2 | 996.1 m<sup>2</sup> | 12 | 758.1 m<sup>2</sup> | 22 | 662.9 m<sup>2</sup> | 32 | 704.0 m<sup>2</sup> SL 13 <sup>ัย</sup> 3 | 0.119 ha | 13 | 900.3 m<sup>2</sup> | 23 | 662.9 m<sup>2</sup> | 33 | 704.0 m<sup>2</sup> SL 117 SL 3 🚴 4 | 837.3 m<sup>2</sup> | 14 | 880.7 m<sup>2</sup> | 24 | 662.9 m<sup>2</sup> | 34 | 704.0 m<sup>2</sup> \$201,000 SL 118 5 | 727.2 m<sup>2</sup> | 15 | 751.4 m<sup>2</sup> | 25 | 662.9 m<sup>2</sup> | 35 | 704.0 m<sup>2</sup> 6 | 868.2 m<sup>2</sup> | 16 | 739.7 m<sup>2</sup> | 26 | 662.9 m<sup>2</sup> | 36 | 704.0 m<sup>2</sup> SL 2 $996.5 \text{ m}^2$ 17 $728.0 \text{ m}^2$ 27 $662.9 \text{ m}^2$ 37 $704.0 \text{ m}^2$ SL 119 6.36 8 | 0.103 ha | 18 | 716.5 m<sup>2</sup> | 28 | 662.9 m<sup>2</sup> | 38 | 704.0 m<sup>2</sup> SL 1 0.106 ha | 19 | 703.7 m<sup>2</sup> | 29 | 662.9 m<sup>2</sup> | 39 | 704.0 m<sup>2</sup> SL 120 **¿CONTRACT** 10 674.3 m<sup>2</sup> 20 686.2 m<sup>2</sup> 30 662.9 m<sup>2</sup> 40 704.0 m<sup>2</sup> SL 121 41 802.6 m<sup>2</sup> SL 122 **KOOCANUSA** ACCESS TO REM 1, PLAN EPP124538 SL 2 BY EASEMENT ONLY VILLAGE SL 1 SKYLINE LAND SURVEYING LTD. #1 518-304th STREET KIMBERLEY, BC V1A 3H5 PHONE: (778) 481-0351 22-042-PHASE 1-DISCLOSURE This plan was completed on the 15th day of January, 2023 This plan lies within the Regional District of East Kootenay