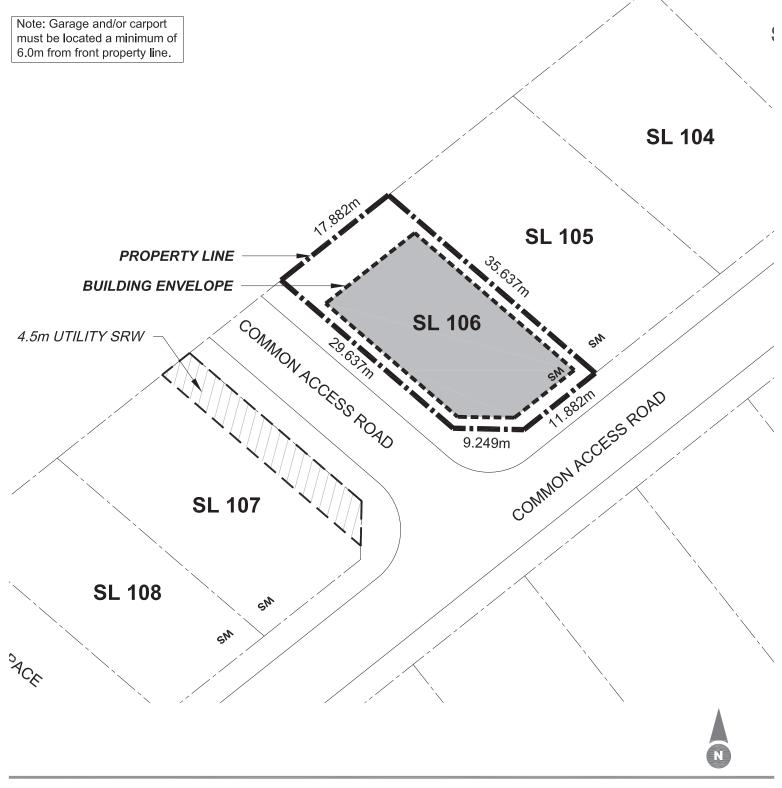

## Strata Lot 106 Plan EPS771

The lot plan is provided for information purposes only. It has been prepared based on the most recent information available at this time and is believed to be true and accurate, however no warranty as to accuracy is provided by Koocanusa Village. The strata lot owner shall confirm all dimensions, elevations and other information provided herein prior use of this plan. Koocanusa Village, its employees, contractors and consultants shall not be liable for any losses arriving from the use of this lot plan. E.&O.E.

Lot Area: **608** m<sup>2</sup> Building Envelope Area: **388** m<sup>2</sup>

Front Yard Setback: 2.0 m
Rear Yard Setback: 6.0 m
Interior Side Yard Setback: 1.5 m
Exterior Side Yard Setback: N/A

Water / Sewer Service Invert Elevation: 751.1 m