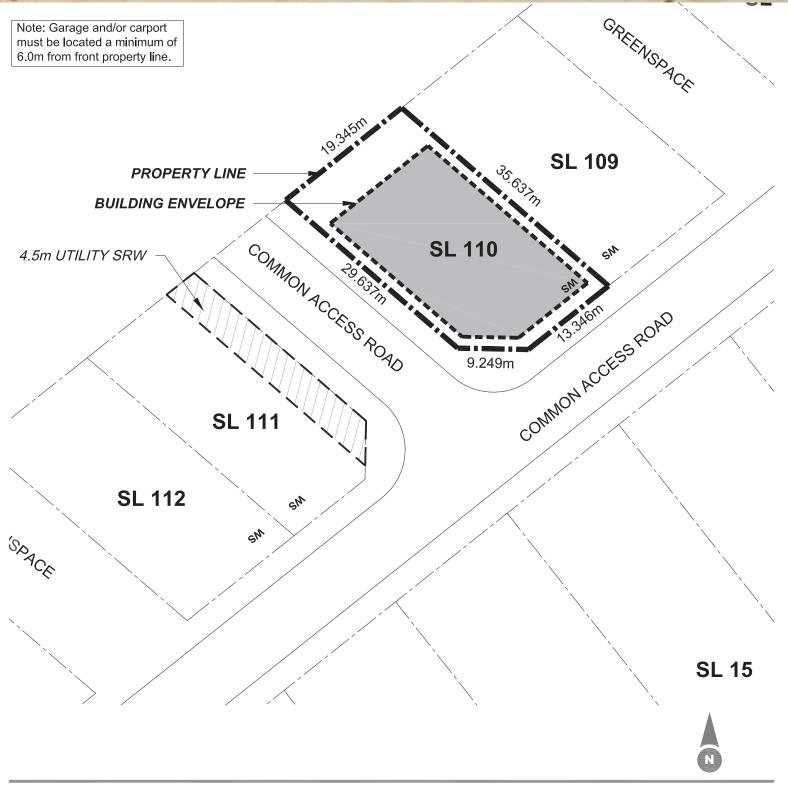

## Strata Lot 110 Plan EPS771

The lot plan is provided for information purposes only. It has been prepared based on the most recent information available at this time and is believed to be true and accurate, however no warranty as to accuracy is provided by Koocanusa Village. The strata lot owner shall confirm all dimensions, elevations and other information provided herein prior use of this plan. Koocanusa Village, its employees, contractors and consultants shall not be liable for any losses arriving from the use of this lot plan. E.&O.E.

Lot Area: **659** m² Building Envelope Area: **428** m²

Front Yard Setback: 2.0 m
Rear Yard Setback: 6.0 m
Interior Side Yard Setback: 1.5 m
Exterior Side Yard Setback: N/A

Water / Sewer Service Invert Elevation: 751.0 m