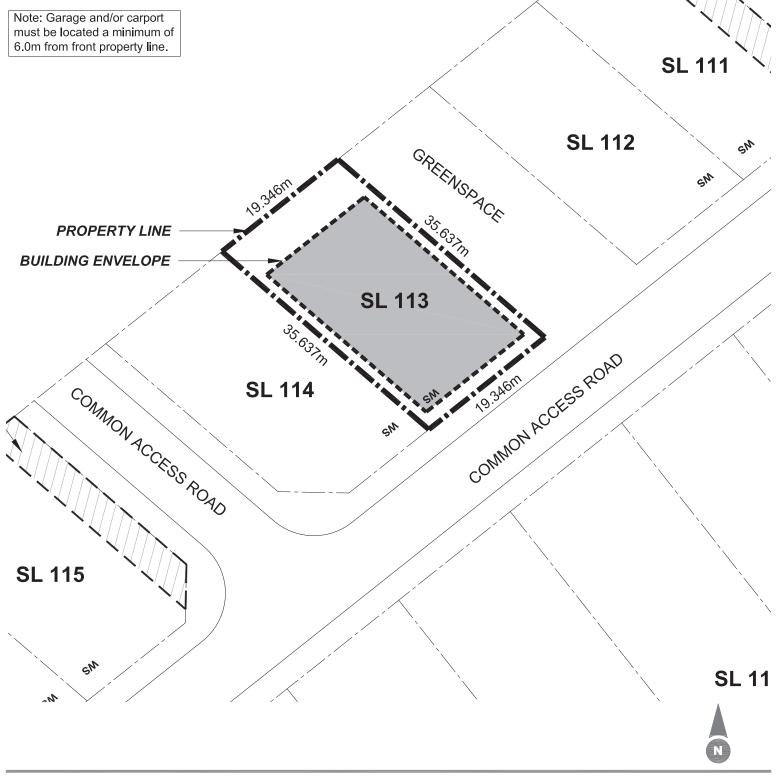

## Strata Lot 113 Plan EPS771

The lot plan is provided for information purposes only. It has been prepared based on the most recent information available at this time and is believed to be true and accurate, however no warranty as to accuracy is provided by Koocanusa Village. The strata lot owner shall confirm all dimensions, elevations and other information provided herein prior use of this plan. Koocanusa Village, its employees, contractors and consultants shall not be liable for any losses arriving from the use of this lot plan. E.&O.E.

Lot Area: **677** m² Building Envelope Area: **439** m²

Front Yard Setback: **2.0** m Rear Yard Setback: **6.0** m Interior Side Yard Setback: **1.5** m

Exterior Side Yard Setback: N/A

Water / Sewer Service Invert Elevation: 750.5 m