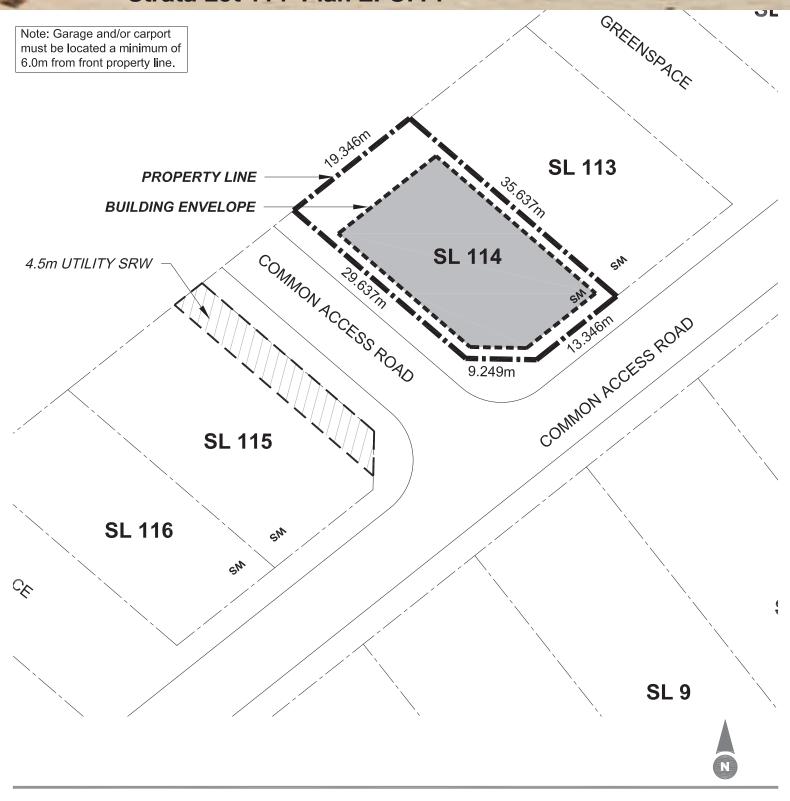

## Strata Lot 114 Plan EPS771

The lot plan is provided for information purposes only. It has been prepared based on the most recent information available at this time and is believed to be true and accurate, however no warranty as to accuracy is provided by Koocanusa Village. The strata lot owner shall confirm all dimensions, elevations and other information provided herein prior use of this plan. Koocanusa Village, its employees, contractors and consultants shall not be liable for any losses arriving from the use of this lot plan. E.&O.E.

Lot Area: **659** m² Building Envelope Area: **428** m²

Front Yard Setback: 2.0 m
Rear Yard Setback: 6.0 m
Interior Side Yard Setback: 1.5 m
Exterior Side Yard Setback: N/A

Water / Sewer Service Invert Elevation: 750.4 m