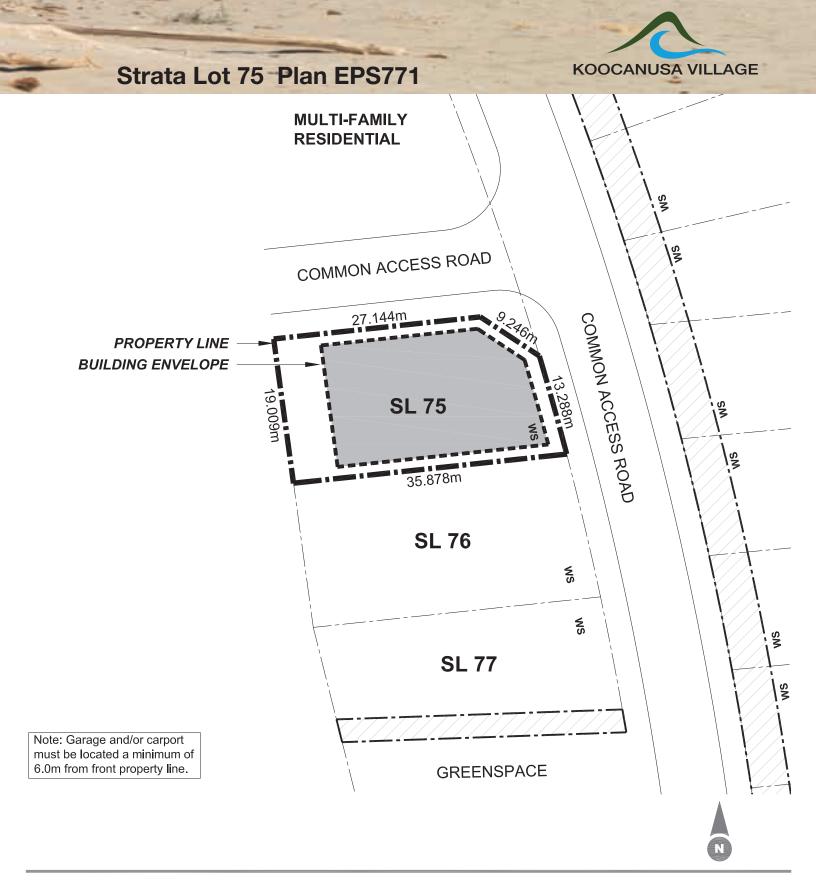

The lot plan is provided for information purposes only. It has been prepared based on the most recent information available at this time and is believed to be true and accurate, however no warranty as to accuracy is provided by Koocanusa Village. The strata lot owner shall confirm all dimensions, elevations and other information provided herein prior use of this plan. Koocanusa Village, its employees, contractors and consultants shall not be liable for any losses arriving from the use of this lot plan. E.&O.E. Lot Area: 639 m² Building Envelope Area: 414 m² Front Yard Setback: 2.0 m Rear Yard Setback: 6.0 m Interior Side Yard Setback: 1.5 m Exterior Side Yard Setback: N/A Water / Sewer Service Invert Elevation: 748.7 m