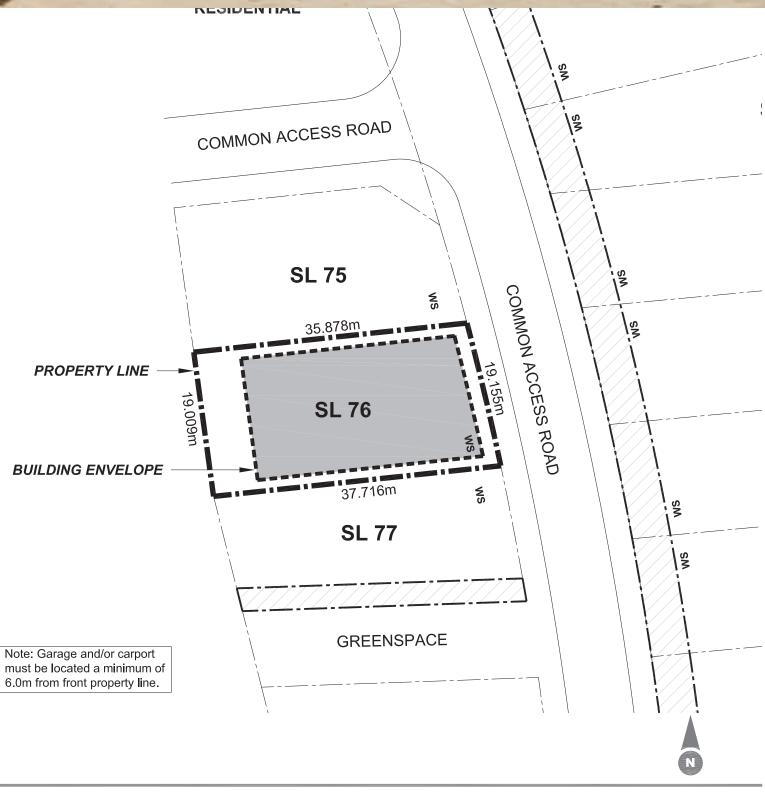

## Strata Lot 76 Plan EPS771

The lot plan is provided for information purposes only. It has been prepared based on the most recent information available at this time and is believed to be true and accurate, however no warranty as to accuracy is provided by Koocanusa Village. The strata lot owner shall confirm all dimensions, elevations and other information provided herein prior use of this plan. Koocanusa Village, its employees, contractors and consultants shall not be liable for any losses arriving from the use of this lot plan. E.&O.E.

Lot Area: 700 m<sup>2</sup> Building Envelope Area: 461 m²

Front Yard Setback: 2.0

Rear Yard Setback: 6.0 Interior Side Yard Setback: 1.5 Exterior Side Yard Setback: N/A

Water / Sewer Service Invert Elevation: 748.7 m