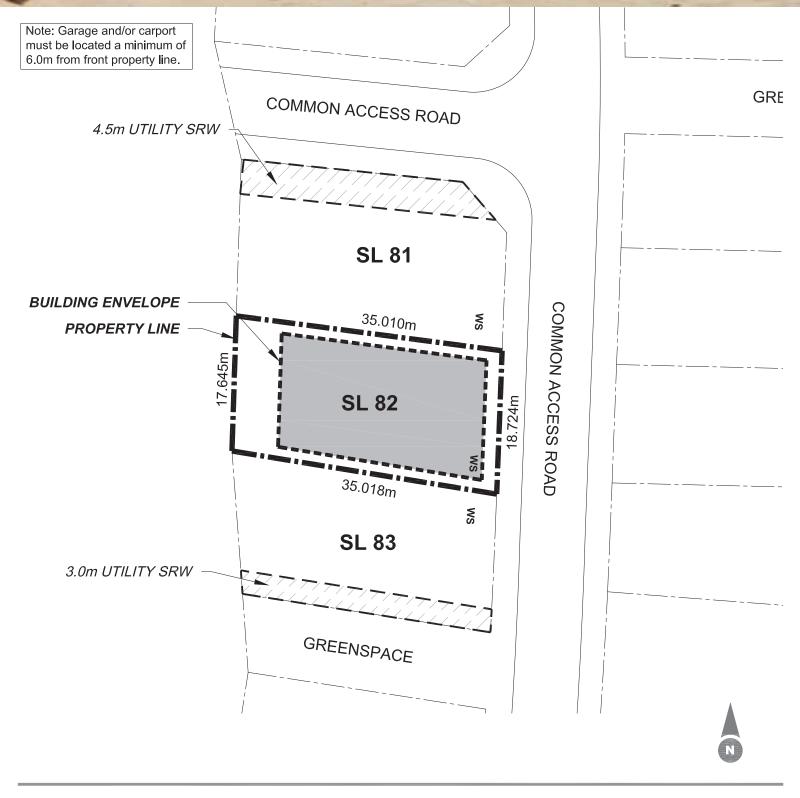

## Strata Lot 82 Plan EPS771

The lot plan is provided for information purposes only. It has been prepared based on the most recent information available at this time and is believed to be true and accurate, however no warranty as to accuracy is provided by Koocanusa Village. The strata lot owner shall confirm all dimensions, elevations and other information provided herein prior use of this plan. Koocanusa Village, its employees, contractors and consultants shall not be liable for any losses arriving from the use of this lot plan. E.&O.E.

Lot Area: **632** m<sup>2</sup> Building Envelope Area: **408** m<sup>2</sup>

Daniang Envelope / treat 100 m

Front Yard Setback: 2.0 m
Rear Yard Setback: 6.0 m
Interior Side Yard Setback: 1.5 m
Exterior Side Yard Setback: N/A

Water / Sewer Service Invert Elevation: 748.5 m