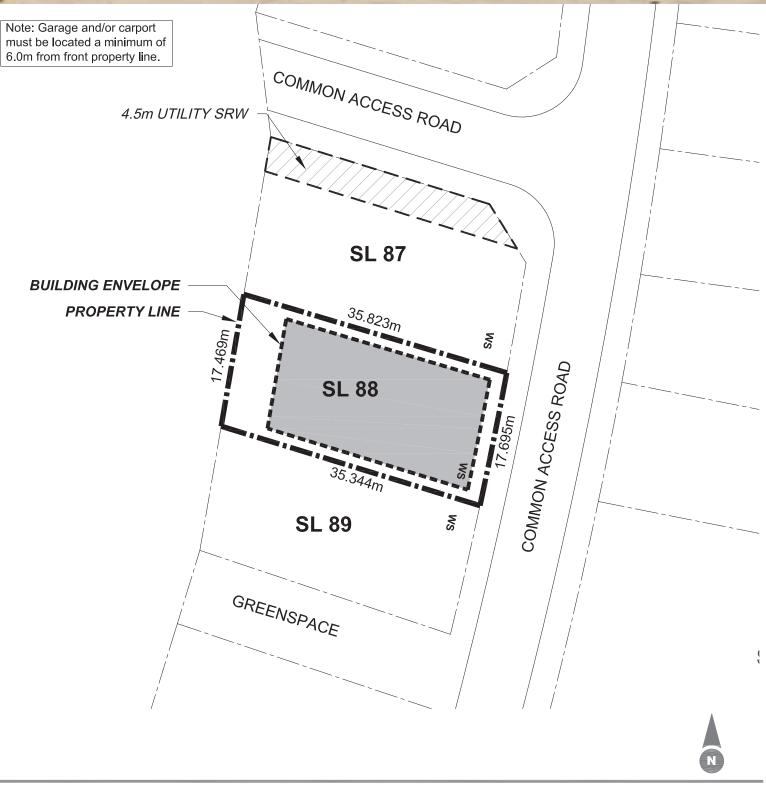

## Strata Lot 88 Plan EPS771

The lot plan is provided for information purposes only. It has been prepared based on the most recent information available at this time and is believed to be true and accurate, however no warranty as to accuracy is provided by Koocanusa Village. The strata lot owner shall confirm all dimensions, elevations and other information provided herein prior use of this plan. Koocanusa Village, its employees, contractors and consultants shall not be liable for any losses arriving from the use of this lot plan. E.&O.E.

Lot Area: **622** m² Building Envelope Area: **399** m²

Front Yard Setback: **2.0** m Rear Yard Setback: **6.0** m Interior Side Yard Setback: **1.5** m

Exterior Side Yard Setback: N/A

Water / Sewer Service Invert Elevation: 748.5 m