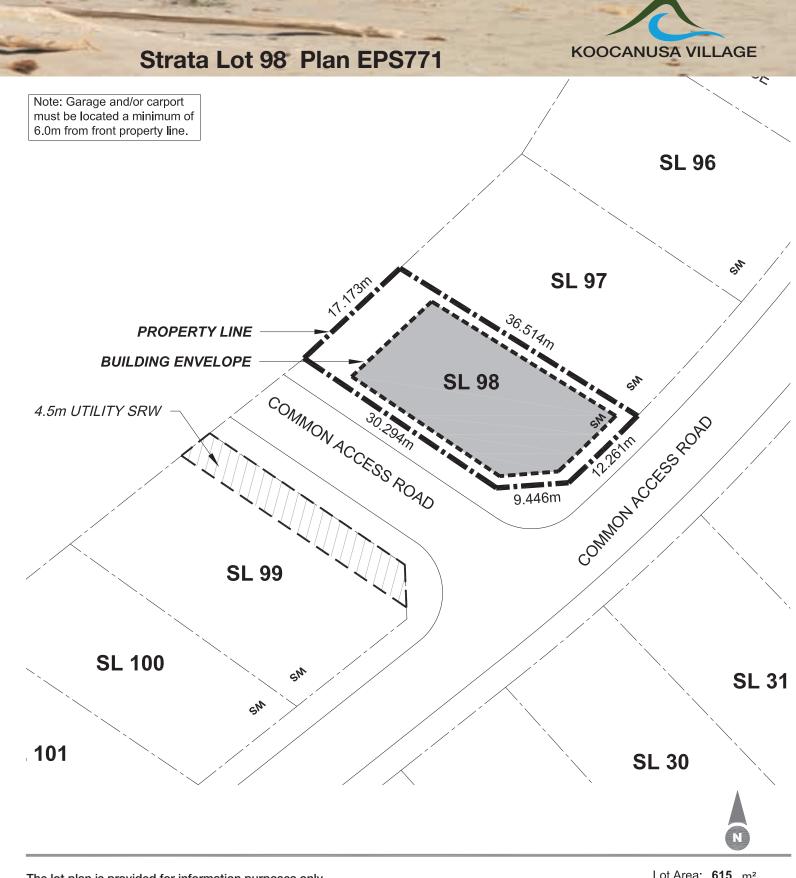

The lot plan is provided for information purposes only. It has been prepared based on the most recent information available at this time and is believed to be true and accurate, however no warranty as to accuracy is provided by Koocanusa Village. The strata lot owner shall confirm all dimensions, elevations and other information provided herein prior use of this plan. Koocanusa Village, its employees, contractors and consultants shall not be liable for any losses arriving from the use of this lot plan. E.&O.E. Lot Area:615m²Building Envelope Area:396m²Front Yard Setback:2.0mRear Yard Setback:6.0mInterior Side Yard Setback:1.5mExterior Side Yard Setback:N/AN/A