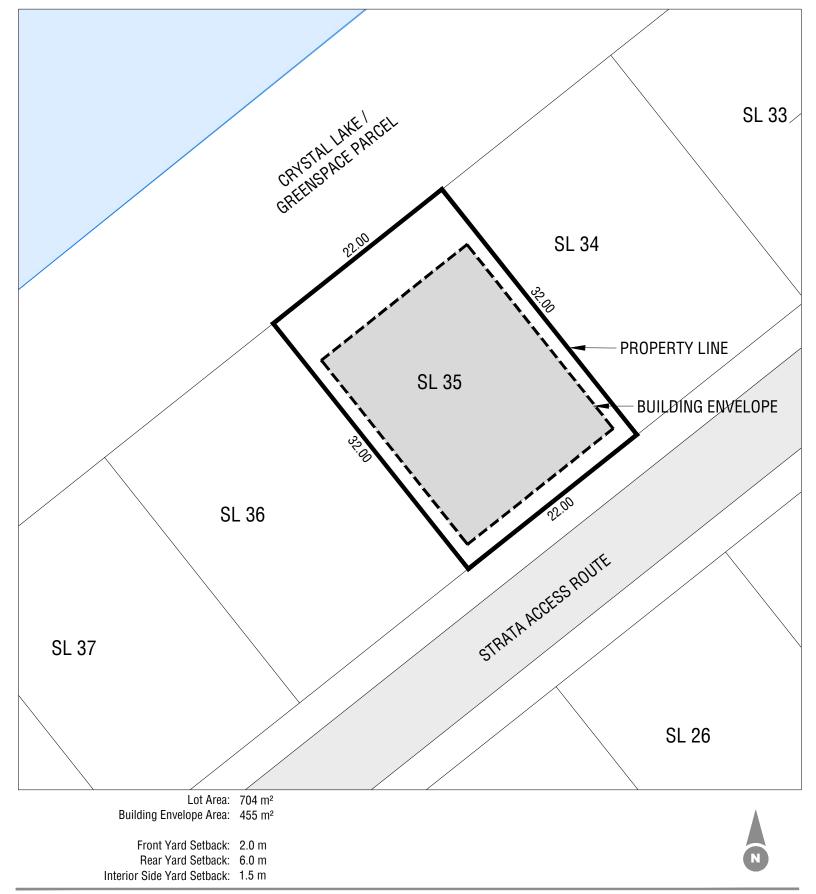

## Strata Lot 35, Plan EPS9008 - Crystal Lake

This Lot Plan is provided for information purposes only. This Lot Plan has been prepared based on the most recent information available at the time and is believed to be true and accurate, however, no warranty as to accuracy is provided by the Developer. The Lot owner shall confirm all dimensions, elevations, and other information provided herein prior to use of this plan. This Lot Plan shall not be construed as a legal survey. The Developer and its employees, contractors, consultants and agents shall not be liable for any losses arising from use of this plan. E&OE.