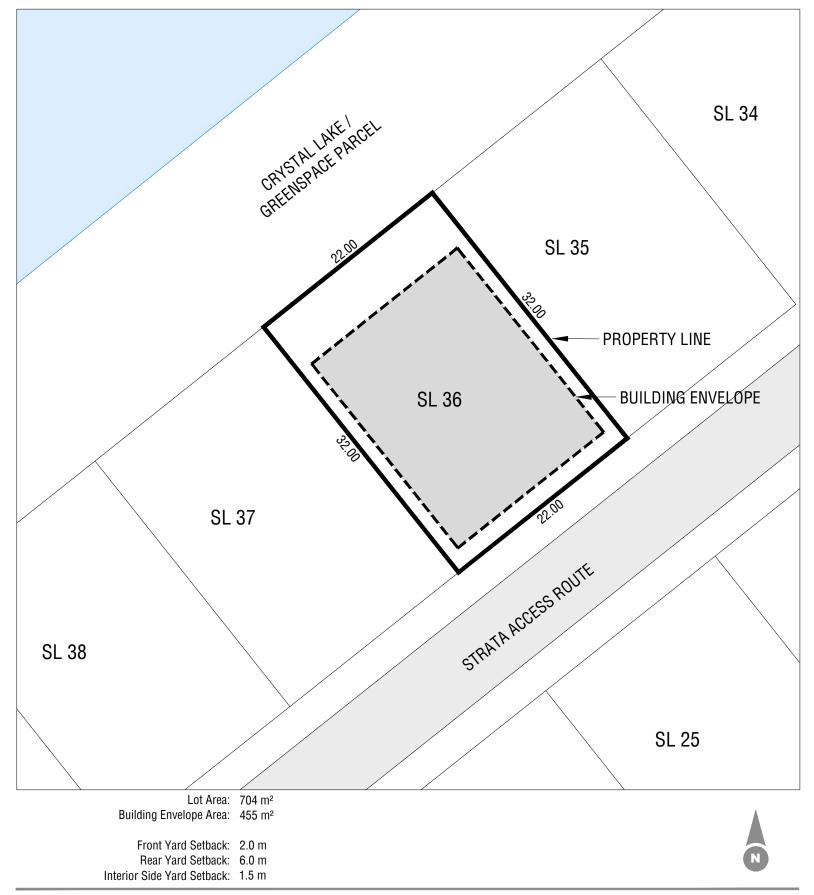

## Strata Lot 36, Plan EPS9008 - Crystal Lake

This Lot Plan is provided for information purposes only. This Lot Plan has been prepared based on the most recent information available at the time and is believed to be true and accurate, however, no warranty as to accuracy is provided by the Developer. The Lot owner shall confirm all dimensions, elevations, and other information provided herein prior to use of this plan. This Lot Plan shall not be construed as a legal survey. The Developer and its employees, contractors, consultants and agents shall not be liable for any losses arising from use of this plan. E&OE.