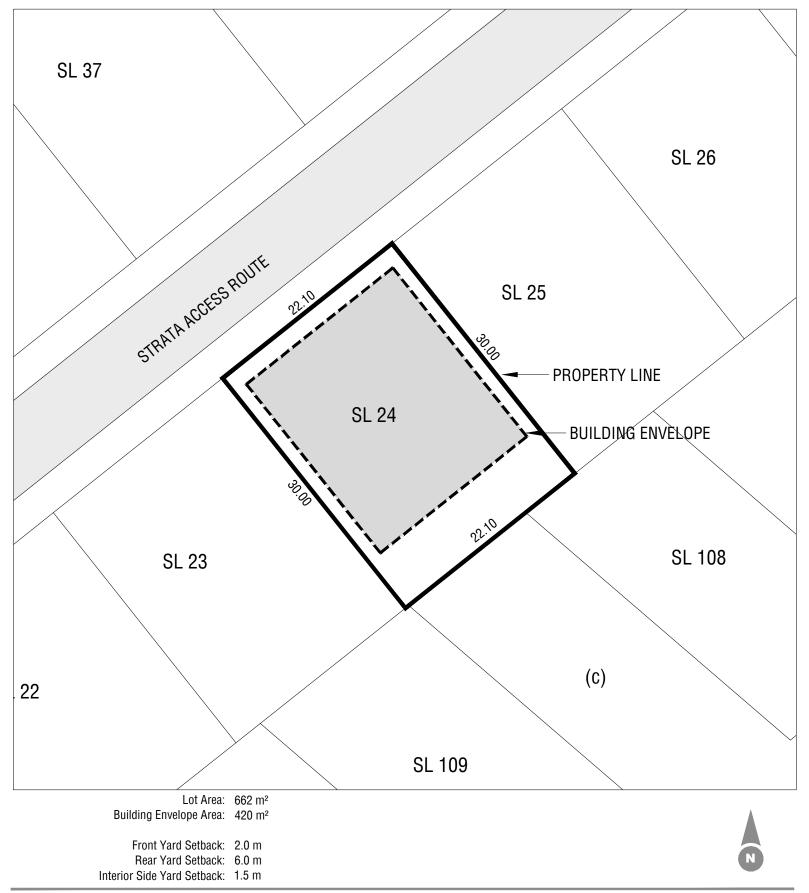

## Strata Lot 24, Plan EPS9008 - Crystal Lake

This Lot Plan is provided for information purposes only. This Lot Plan has been prepared based on the most recent information available at the time and is believed to be true and accurate, however, no warranty as to accuracy is provided by the Developer. The Lot owner shall confirm all dimensions, elevations, and other information provided herein prior to use of this plan. This Lot Plan shall not be construed as a legal survey. The Developer and its employees, contractors, consultants and agents shall not be liable for any losses arising from use of this plan. E&OE.