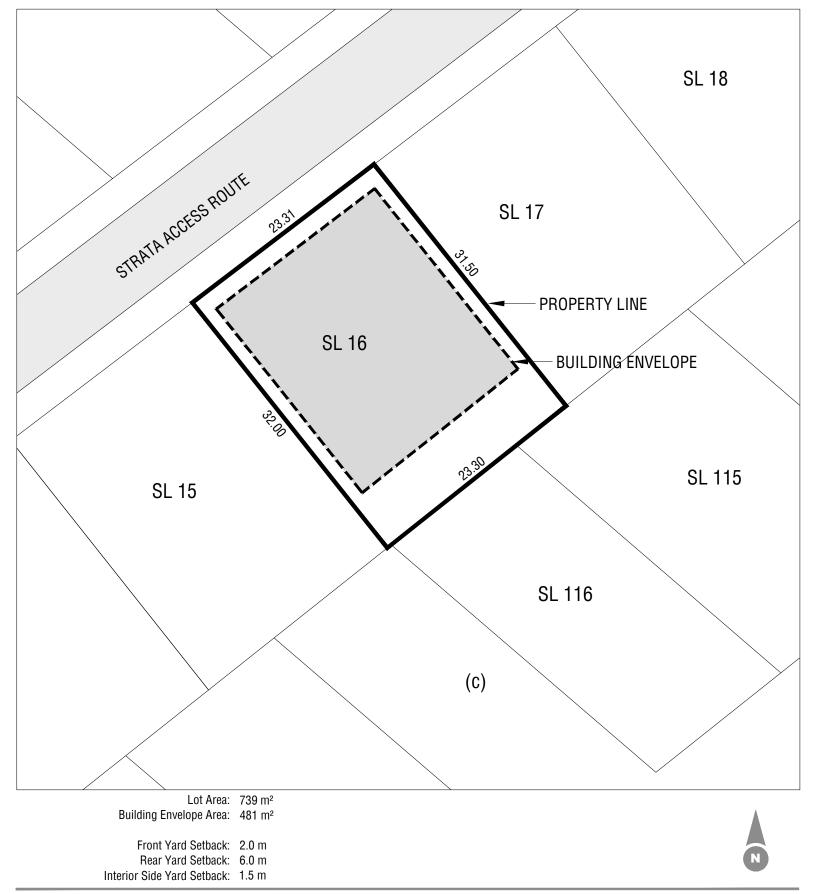

#### Strata Lot 16, Plan EPS9008 - Crystal Lake

This Lot Plan is provided for information purposes only. This Lot Plan has been prepared based on the most recent information available at the time and is believed to be true and accurate, however, no warranty as to accuracy is provided by the Developer. The Lot owner shall confirm all dimensions, elevations, and other information provided herein prior to use of this plan. This Lot Plan shall not be construed as a legal survey. The Developer and its employees, contractors, consultants and agents shall not be liable for any losses arising from use of this plan. E&OE.