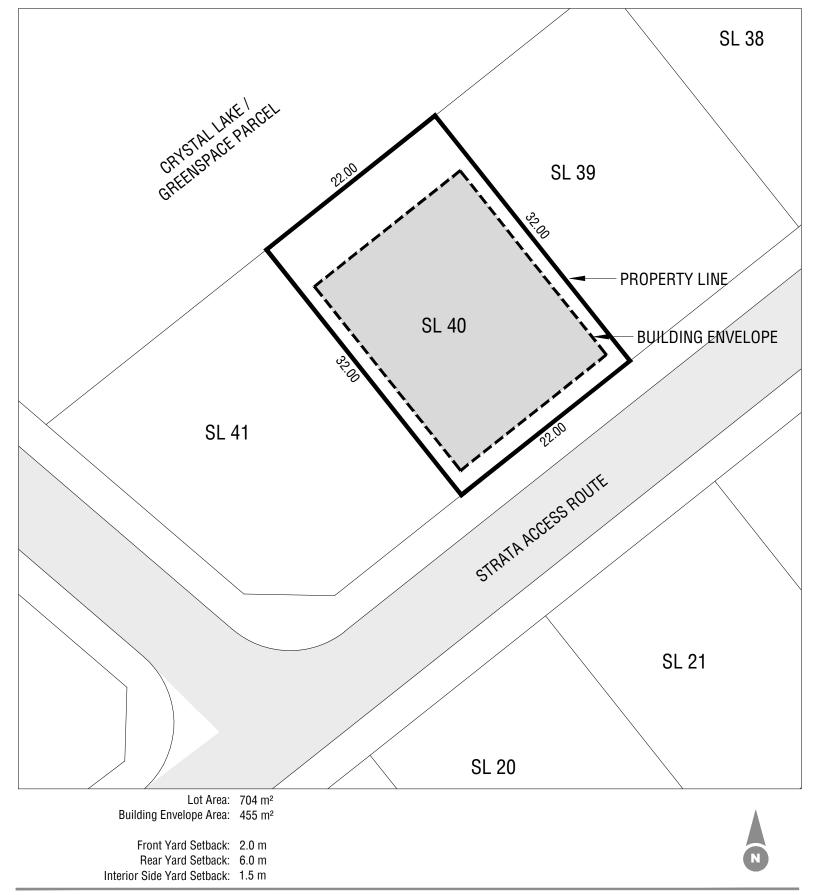

#### Strata Lot 40, Plan EPS9008 - Crystal Lake

This Lot Plan is provided for information purposes only. This Lot Plan has been prepared based on the most recent information available at the time and is believed to be true and accurate, however, no warranty as to accuracy is provided by the Developer. The Lot owner shall confirm all dimensions, elevations, and other information provided herein prior to use of this plan. This Lot Plan shall not be construed as a legal survey. The Developer and its employees, contractors, consultants and agents shall not be liable for any losses arising from use of this plan. E&OE.