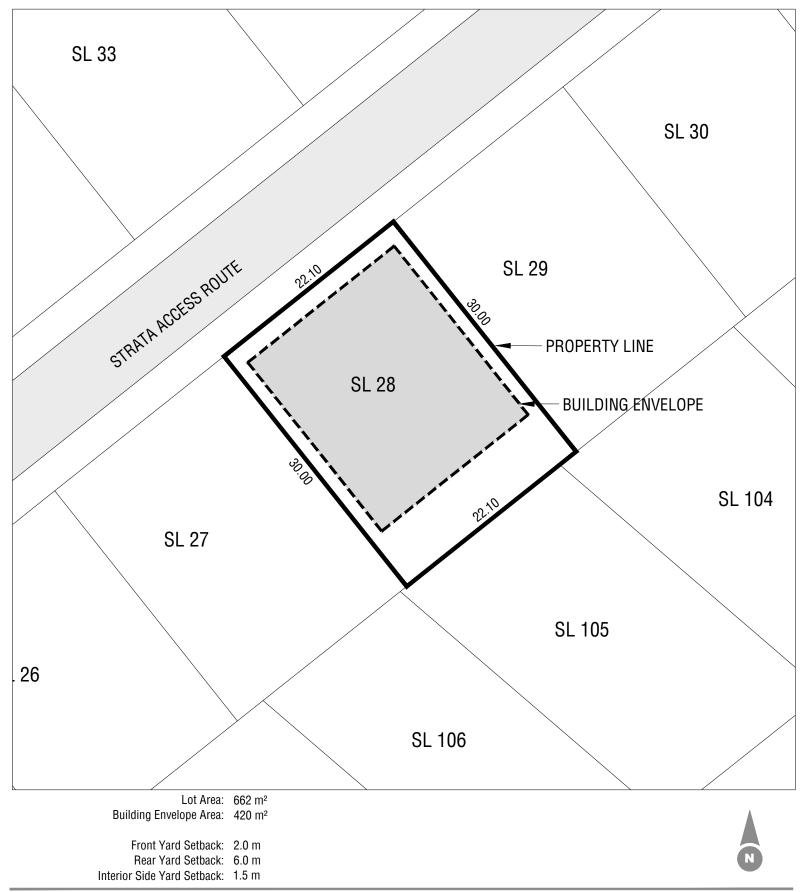

## Strata Lot 28, Plan EPS9008 - Crystal Lake

This Lot Plan is provided for information purposes only. This Lot Plan has been prepared based on the most recent information available at the time and is believed to be true and accurate, however, no warranty as to accuracy is provided by the Developer. The Lot owner shall confirm all dimensions, elevations, and other information provided herein prior to use of this plan. This Lot Plan shall not be construed as a legal survey. The Developer and its employees, contractors, consultants and agents shall not be liable for any losses arising from use of this plan. E&OE.