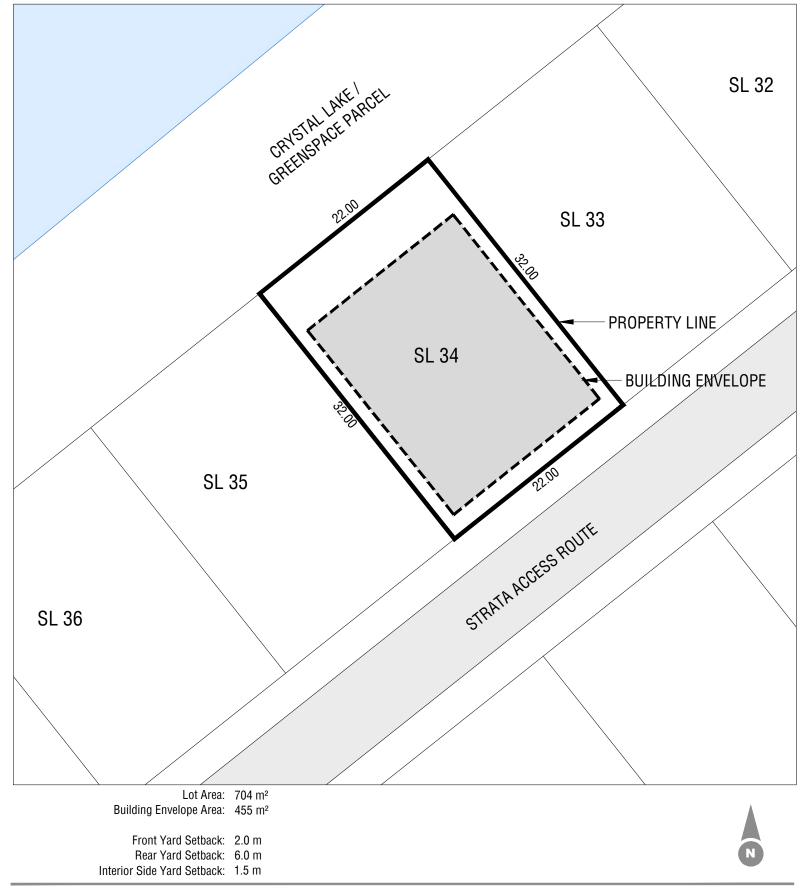

#### Strata Lot 34, Plan EPS9008 - Crystal Lake

This Lot Plan is provided for information purposes only. This Lot Plan has been prepared based on the most recent information available at the time and is believed to be true and accurate, however, no warranty as to accuracy is provided by the Developer. The Lot owner shall confirm all dimensions, elevations, and other information provided herein prior to use of this plan. This Lot Plan shall not be construed as a legal survey. The Developer and its employees, contractors, consultants and agents shall not be liable for any losses arising from use of this plan. E&OE.