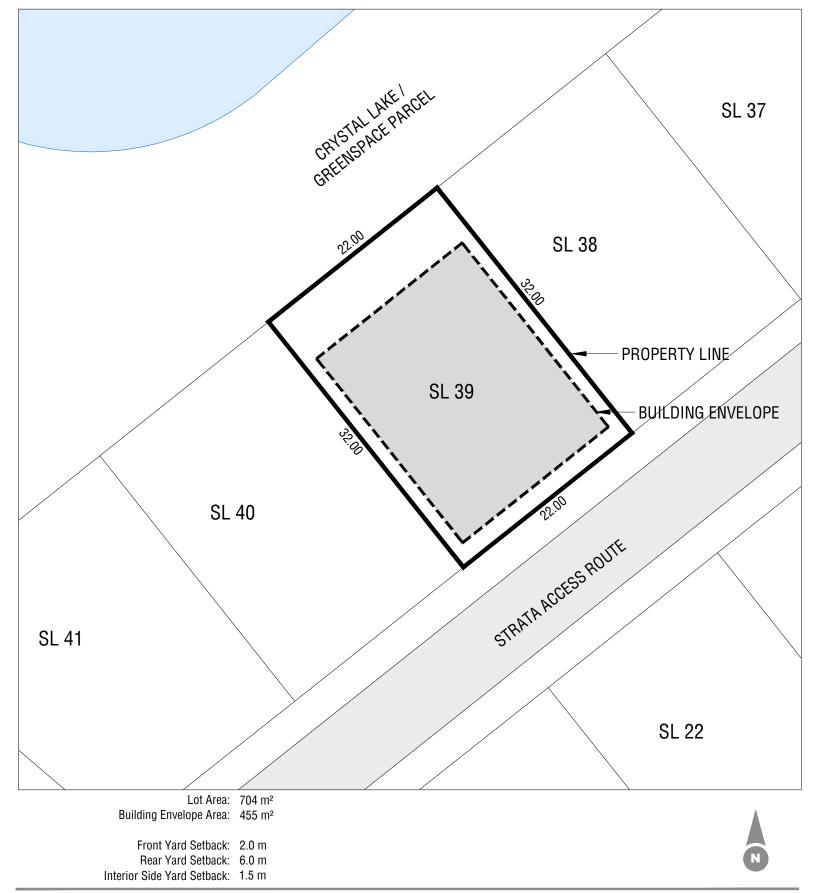

## Strata Lot 39, Plan EPS9008 - Crystal Lake

This Lot Plan is provided for information purposes only. This Lot Plan has been prepared based on the most recent information available at the time and is believed to be true and accurate, however, no warranty as to accuracy is provided by the Developer. The Lot owner shall confirm all dimensions, elevations, and other information provided herein prior to use of this plan. This Lot Plan shall not be construed as a legal survey. The Developer and its employees, contractors, consultants and agents shall not be liable for any losses arising from use of this plan. E&OE.