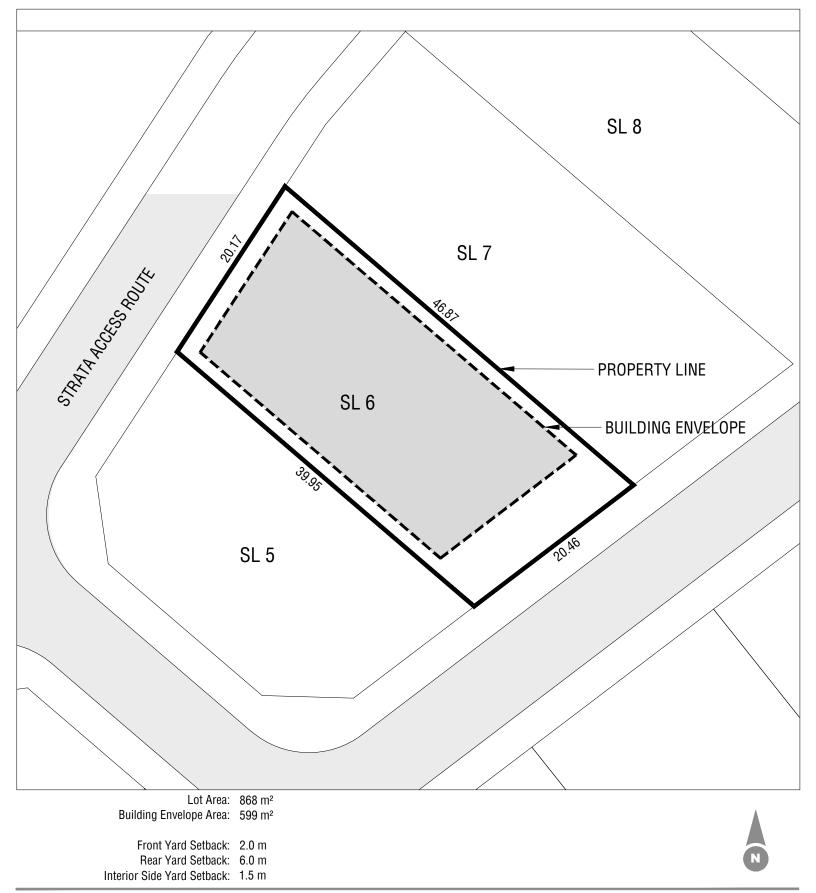

# Strata Lot 6, Plan EPS9008 - Crystal Lake

This Lot Plan is provided for information purposes only. This Lot Plan has been prepared based on the most recent information available at the time and is believed to be true and accurate, however, no warranty as to accuracy is provided by the Developer. The Lot owner shall confirm all dimensions, elevations, and other information provided herein prior to use of this plan. This Lot Plan shall not be construed as a legal survey. The Developer and its employees, contractors, consultants and agents shall not be liable for any losses arising from use of this plan. E&OE.