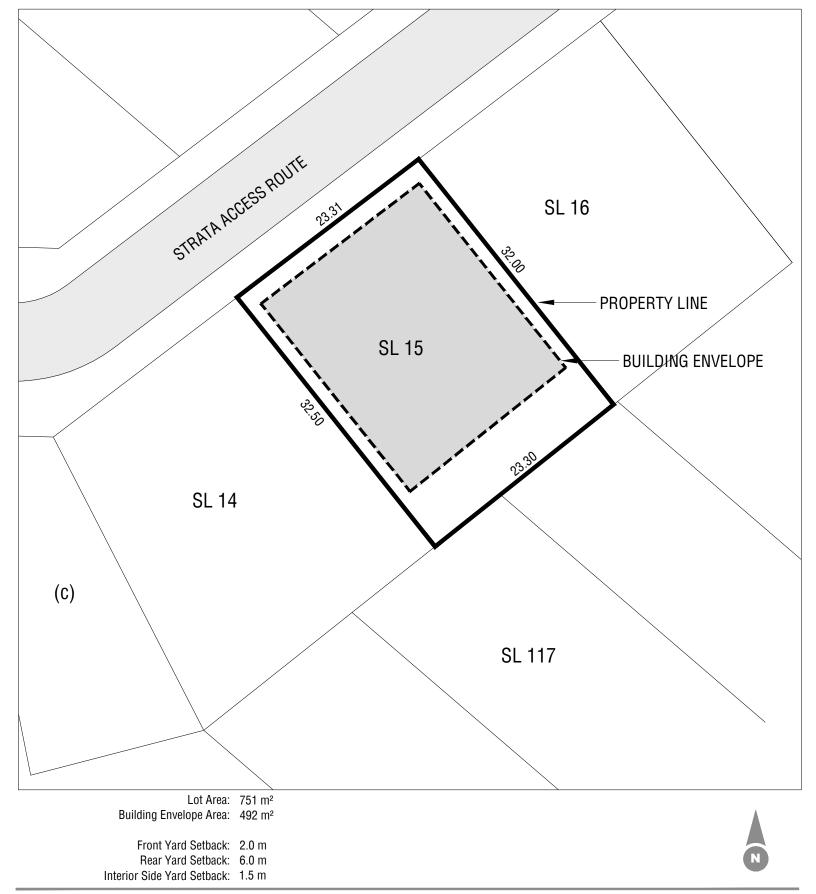

# Strata Lot 15, Plan EPS9008 - Crystal Lake

This Lot Plan is provided for information purposes only. This Lot Plan has been prepared based on the most recent information available at the time and is believed to be true and accurate, however, no warranty as to accuracy is provided by the Developer. The Lot owner shall confirm all dimensions, elevations, and other information provided herein prior to use of this plan. This Lot Plan shall not be construed as a legal survey. The Developer and its employees, contractors, consultants and agents shall not be liable for any losses arising from use of this plan. E&OE.