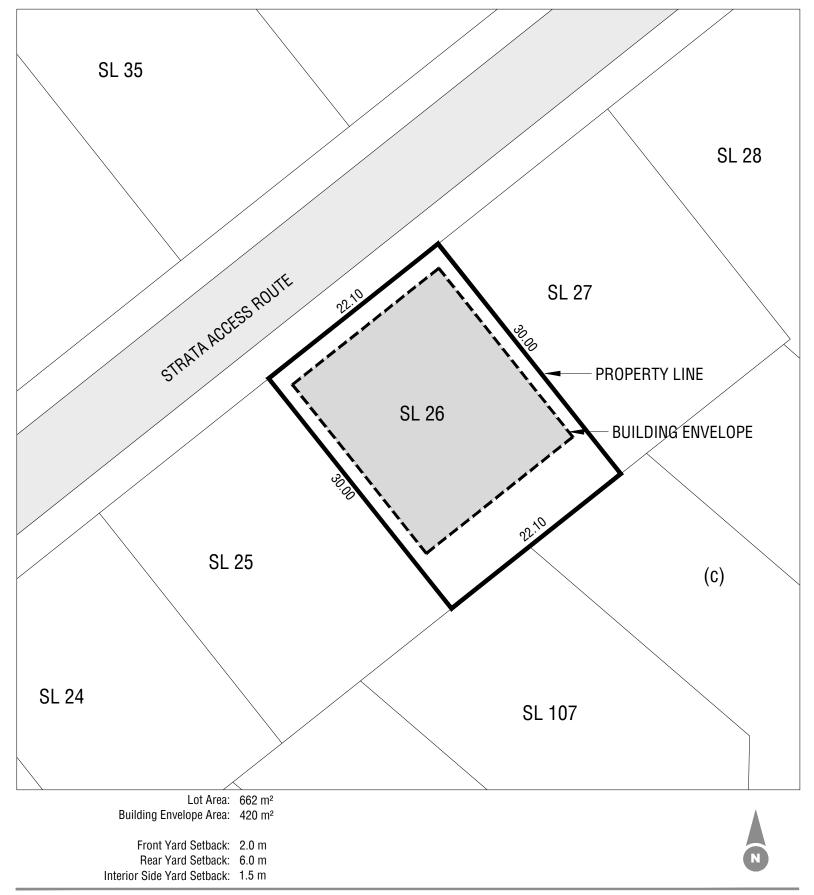

## Strata Lot 26, Plan EPS9008 - Crystal Lake

This Lot Plan is provided for information purposes only. This Lot Plan has been prepared based on the most recent information available at the time and is believed to be true and accurate, however, no warranty as to accuracy is provided by the Developer. The Lot owner shall confirm all dimensions, elevations, and other information provided herein prior to use of this plan. This Lot Plan shall not be construed as a legal survey. The Developer and its employees, contractors, consultants and agents shall not be liable for any losses arising from use of this plan. E&OE.