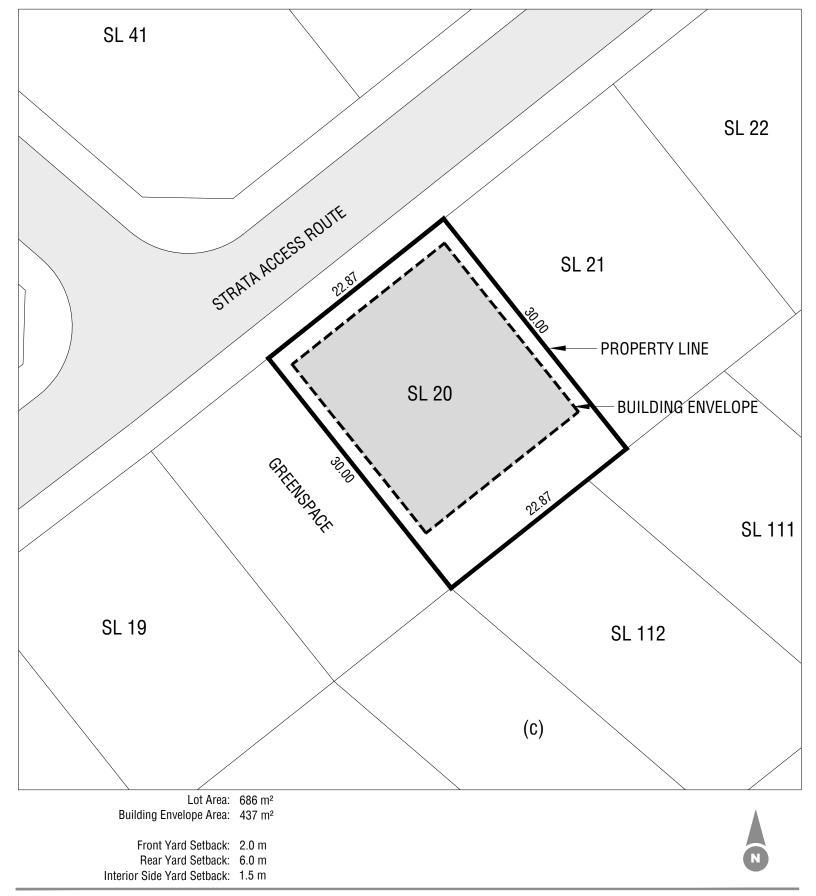

## Strata Lot 20, Plan EPS9008 - Crystal Lake

This Lot Plan is provided for information purposes only. This Lot Plan has been prepared based on the most recent information available at the time and is believed to be true and accurate, however, no warranty as to accuracy is provided by the Developer. The Lot owner shall confirm all dimensions, elevations, and other information provided herein prior to use of this plan. This Lot Plan shall not be construed as a legal survey. The Developer and its employees, contractors, consultants and agents shall not be liable for any losses arising from use of this plan. E&OE.