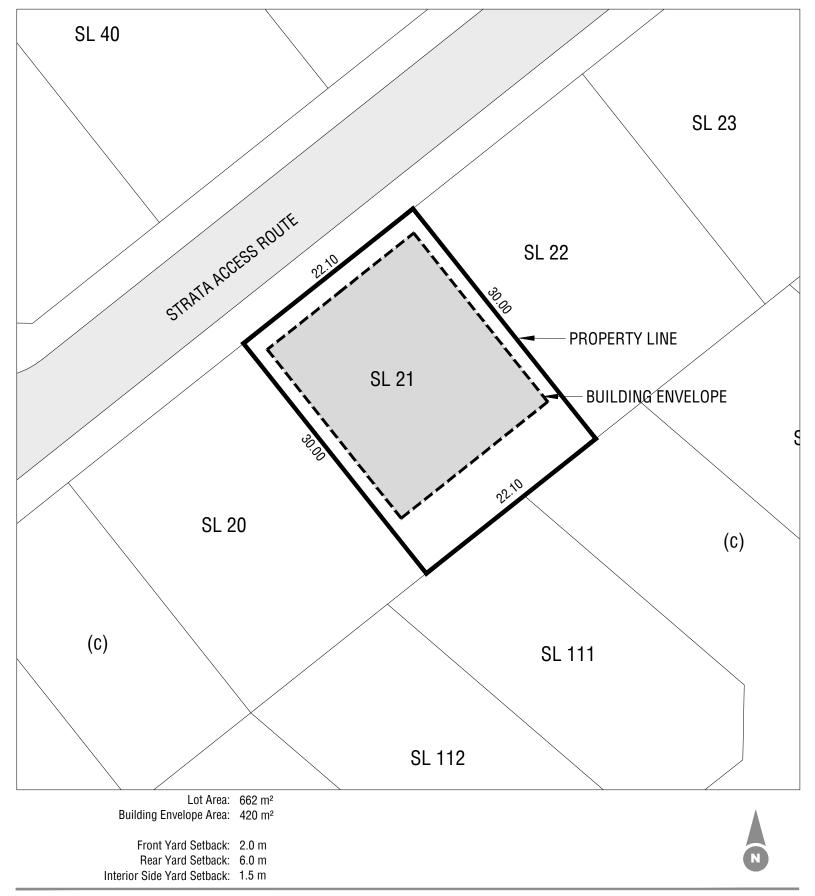

## Strata Lot 21, Plan EPS9008 - Crystal Lake

This Lot Plan is provided for information purposes only. This Lot Plan has been prepared based on the most recent information available at the time and is believed to be true and accurate, however, no warranty as to accuracy is provided by the Developer. The Lot owner shall confirm all dimensions, elevations, and other information provided herein prior to use of this plan. This Lot Plan shall not be construed as a legal survey. The Developer and its employees, contractors, consultants and agents shall not be liable for any losses arising from use of this plan. E&OE.