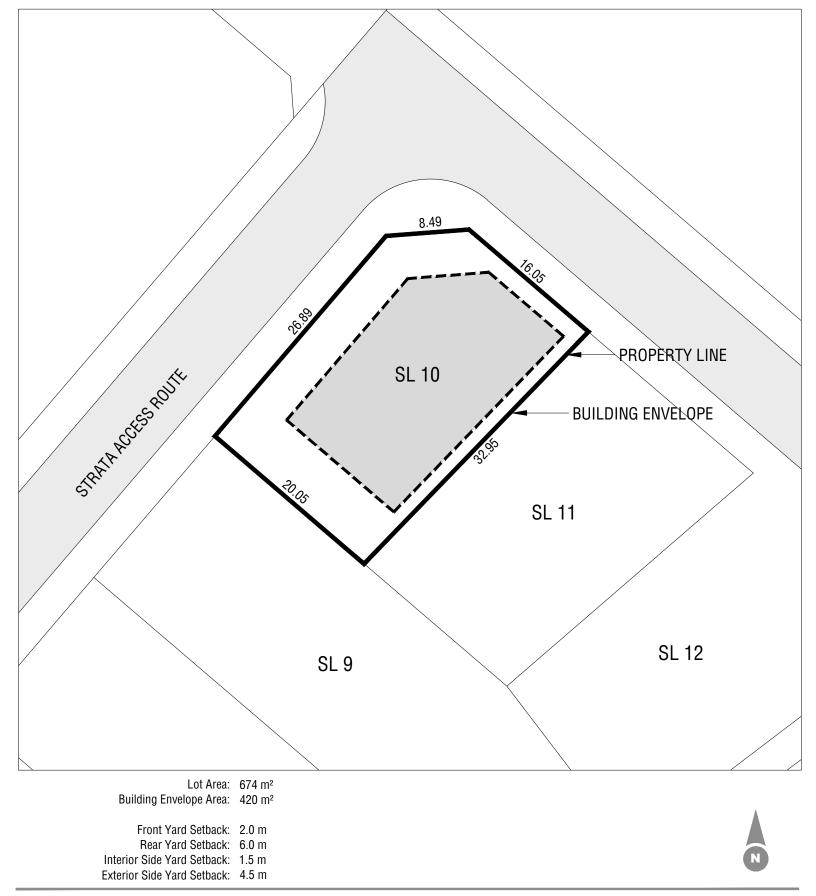

## Strata Lot 10, Plan EPS9008 - Crystal Lake

This Lot Plan is provided for information purposes only. This Lot Plan has been prepared based on the most recent information available at the time and is believed to be true and accurate, however, no warranty as to accuracy is provided by the Developer. The Lot owner shall confirm all dimensions, elevations, and other information provided herein prior to use of this plan. This Lot Plan shall not be construed as a legal survey. The Developer and its employees, contractors, consultants and agents shall not be liable for any losses arising from use of this plan. E&OE.