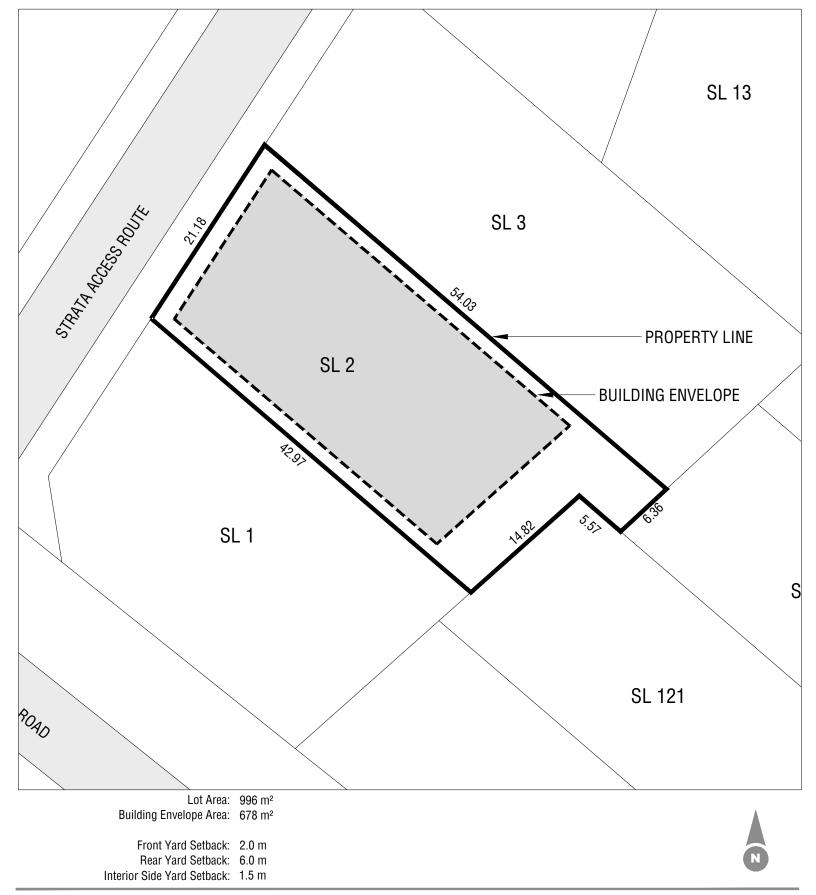

#### Strata Lot 2, Plan EPS9008 - Crystal Lake

This Lot Plan is provided for information purposes only. This Lot Plan has been prepared based on the most recent information available at the time and is believed to be true and accurate, however, no warranty as to accuracy is provided by the Developer. The Lot owner shall confirm all dimensions, elevations, and other information provided herein prior to use of this plan. This Lot Plan shall not be construed as a legal survey. The Developer and its employees, contractors, consultants and agents shall not be liable for any losses arising from use of this plan. E&OE.