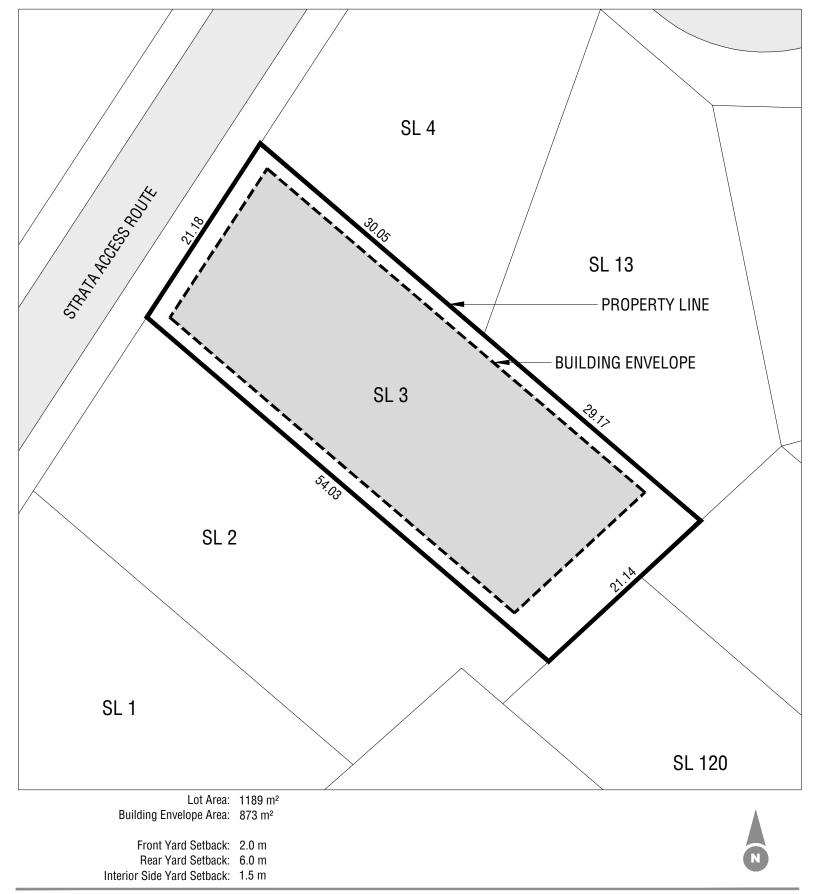

# Strata Lot 3, Plan EPS9008 - Crystal Lake

This Lot Plan is provided for information purposes only. This Lot Plan has been prepared based on the most recent information available at the time and is believed to be true and accurate, however, no warranty as to accuracy is provided by the Developer. The Lot owner shall confirm all dimensions, elevations, and other information provided herein prior to use of this plan. This Lot Plan shall not be construed as a legal survey. The Developer and its employees, contractors, consultants and agents shall not be liable for any losses arising from use of this plan. E&OE.