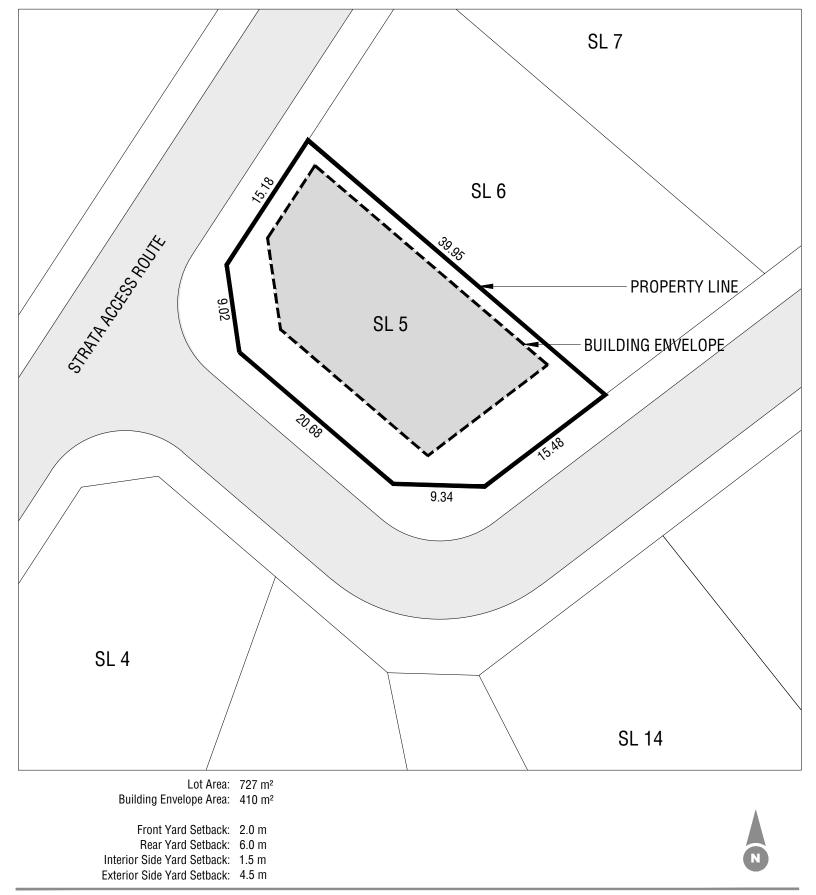

#### Strata Lot 5, Plan EPS9008 - Crystal Lake

This Lot Plan is provided for information purposes only. This Lot Plan has been prepared based on the most recent information available at the time and is believed to be true and accurate, however, no warranty as to accuracy is provided by the Developer. The Lot owner shall confirm all dimensions, elevations, and other information provided herein prior to use of this plan. This Lot Plan shall not be construed as a legal survey. The Developer and its employees, contractors, consultants and agents shall not be liable for any losses arising from use of this plan. E&OE.