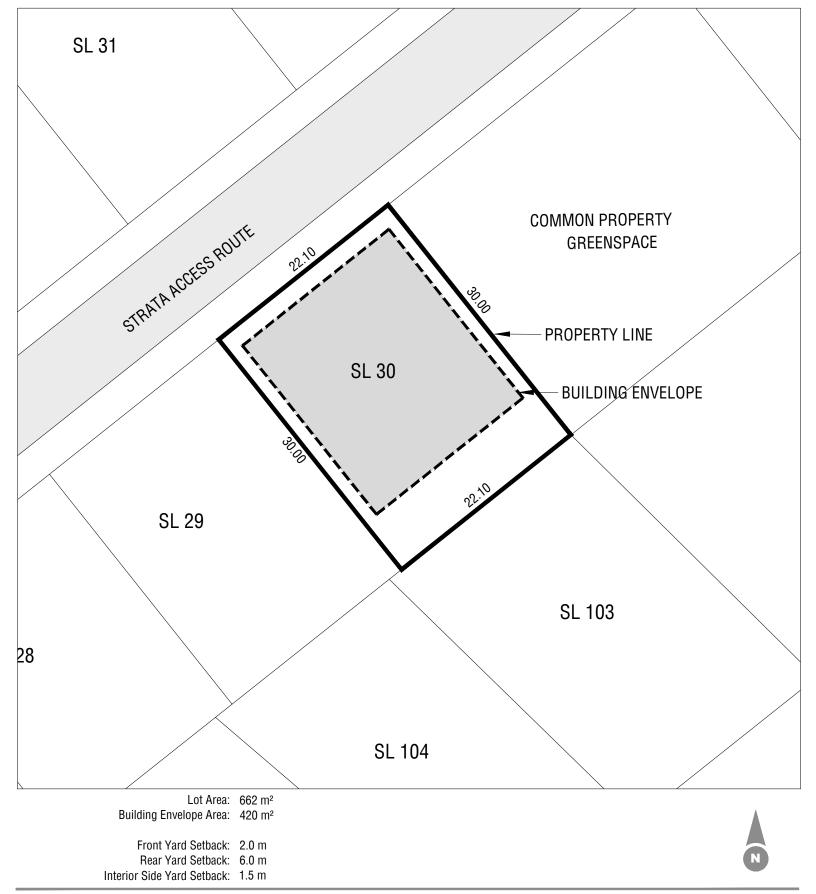

#### Strata Lot 30, Plan EPS9008 - Crystal Lake

This Lot Plan is provided for information purposes only. This Lot Plan has been prepared based on the most recent information available at the time and is believed to be true and accurate, however, no warranty as to accuracy is provided by the Developer. The Lot owner shall confirm all dimensions, elevations, and other information provided herein prior to use of this plan. This Lot Plan shall not be construed as a legal survey. The Developer and its employees, contractors, consultants and agents shall not be liable for any losses arising from use of this plan. E&OE.