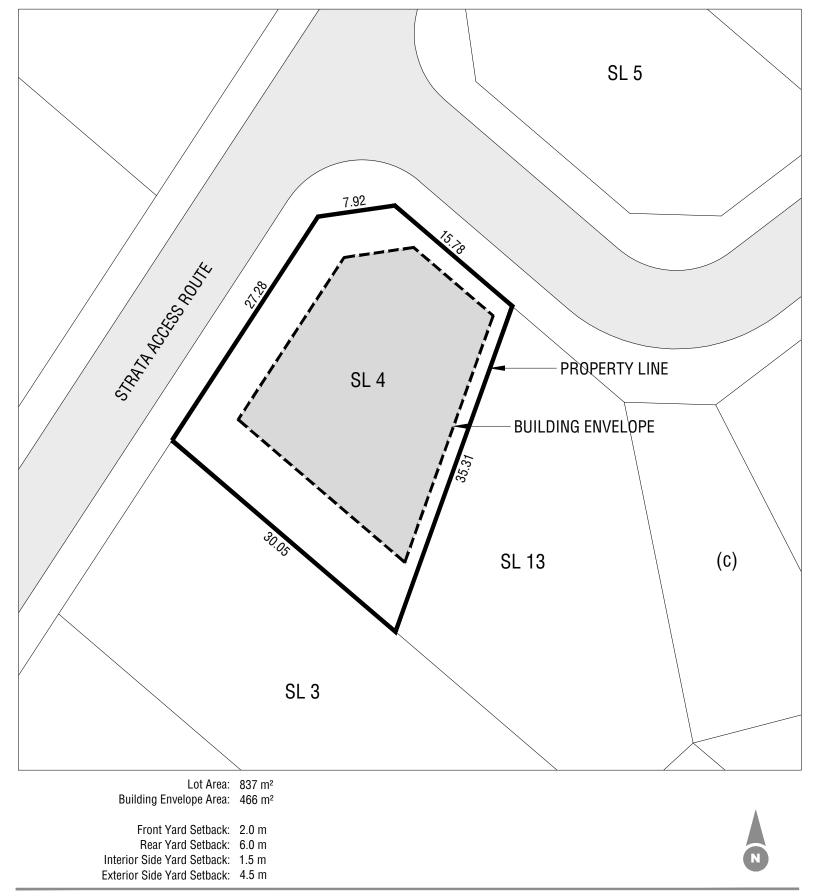

#### Strata Lot 4, Plan EPS9008 - Crystal Lake

This Lot Plan is provided for information purposes only. This Lot Plan has been prepared based on the most recent information available at the time and is believed to be true and accurate, however, no warranty as to accuracy is provided by the Developer. The Lot owner shall confirm all dimensions, elevations, and other information provided herein prior to use of this plan. This Lot Plan shall not be construed as a legal survey. The Developer and its employees, contractors, consultants and agents shall not be liable for any losses arising from use of this plan. E&OE.