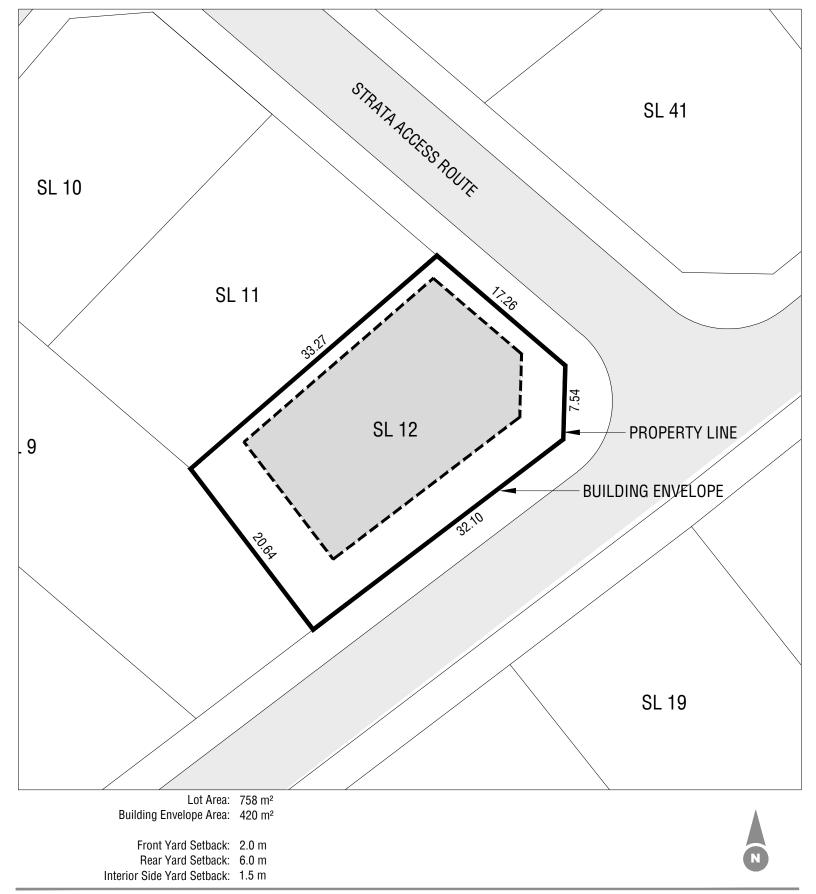

#### Strata Lot 12, Plan EPS9008 - Crystal Lake

This Lot Plan is provided for information purposes only. This Lot Plan has been prepared based on the most recent information available at the time and is believed to be true and accurate, however, no warranty as to accuracy is provided by the Developer. The Lot owner shall confirm all dimensions, elevations, and other information provided herein prior to use of this plan. This Lot Plan shall not be construed as a legal survey. The Developer and its employees, contractors, consultants and agents shall not be liable for any losses arising from use of this plan. E&OE.