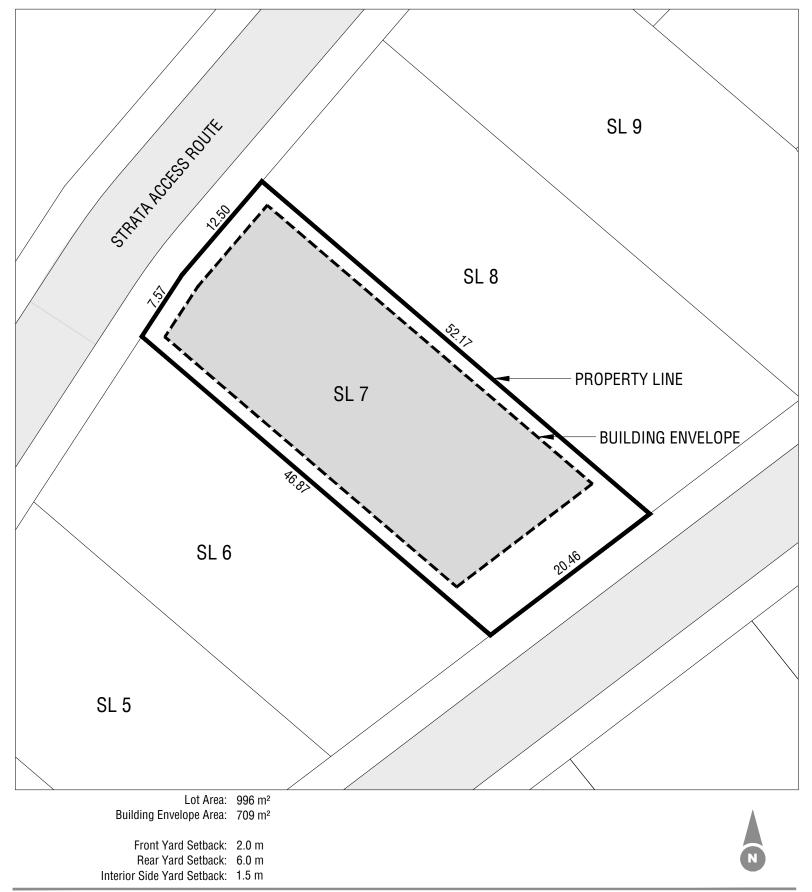

#### Strata Lot 7, Plan EPS9008 - Crystal Lake

This Lot Plan is provided for information purposes only. This Lot Plan has been prepared based on the most recent information available at the time and is believed to be true and accurate, however, no warranty as to accuracy is provided by the Developer. The Lot owner shall confirm all dimensions, elevations, and other information provided herein prior to use of this plan. This Lot Plan shall not be construed as a legal survey. The Developer and its employees, contractors, consultants and agents shall not be liable for any losses arising from use of this plan. E&OE.