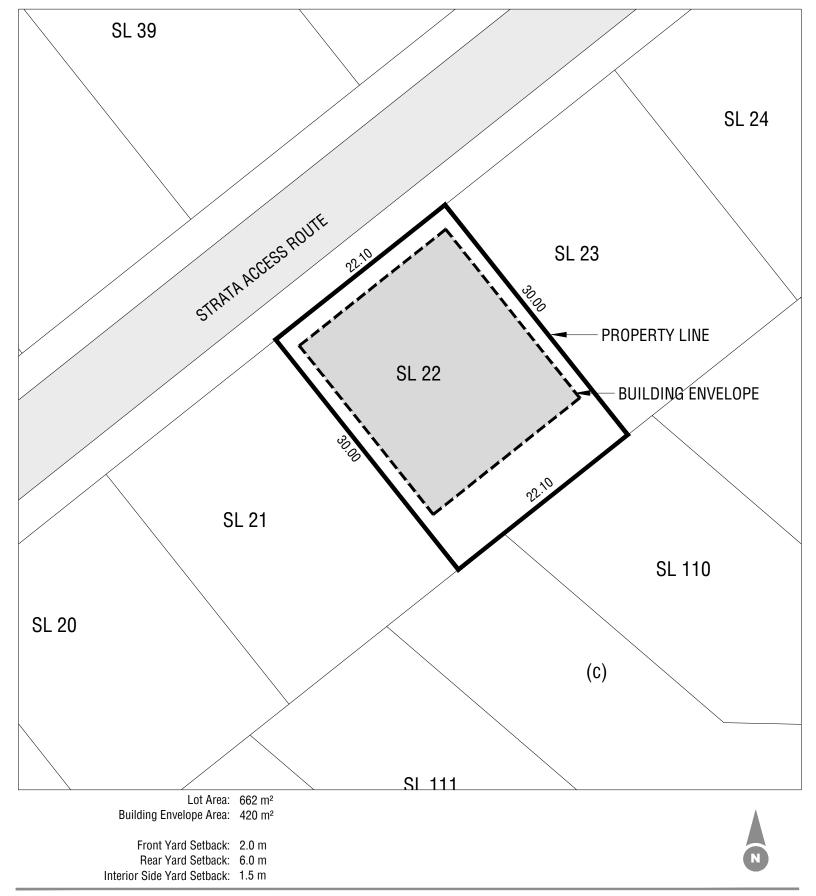

## Strata Lot 22, Plan EPS9008 - Crystal Lake

This Lot Plan is provided for information purposes only. This Lot Plan has been prepared based on the most recent information available at the time and is believed to be true and accurate, however, no warranty as to accuracy is provided by the Developer. The Lot owner shall confirm all dimensions, elevations, and other information provided herein prior to use of this plan. This Lot Plan shall not be construed as a legal survey. The Developer and its employees, contractors, consultants and agents shall not be liable for any losses arising from use of this plan. E&OE.