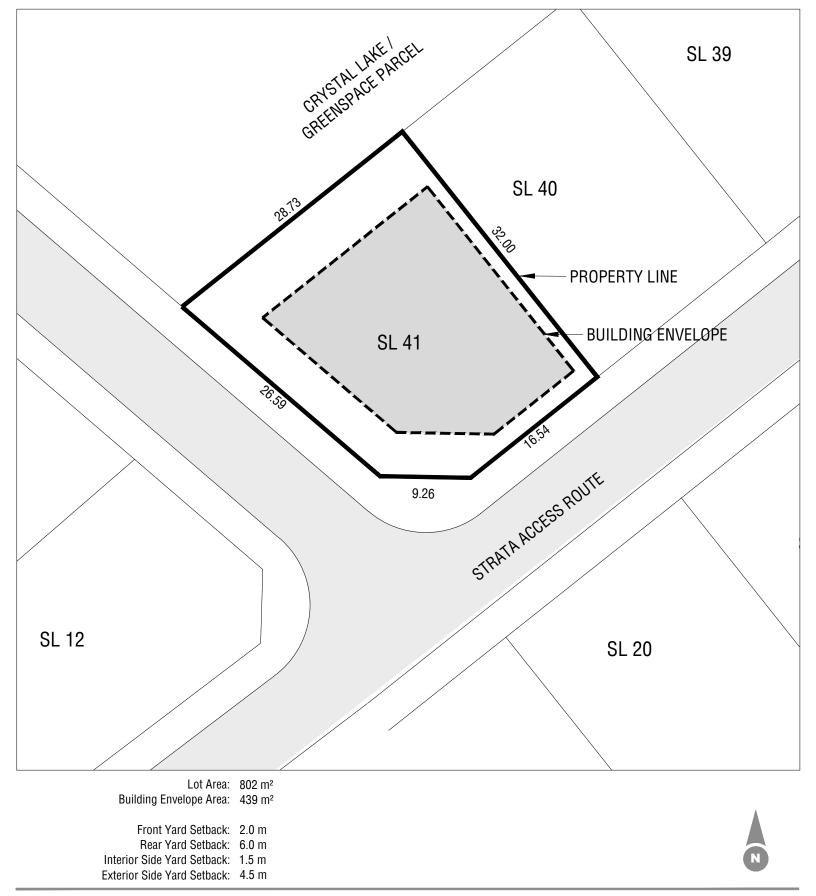

#### Strata Lot 41, Plan EPS9008 - Crystal Lake

This Lot Plan is provided for information purposes only. This Lot Plan has been prepared based on the most recent information available at the time and is believed to be true and accurate, however, no warranty as to accuracy is provided by the Developer. The Lot owner shall confirm all dimensions, elevations, and other information provided herein prior to use of this plan. This Lot Plan shall not be construed as a legal survey. The Developer and its employees, contractors, consultants and agents shall not be liable for any losses arising from use of this plan. E&OE.