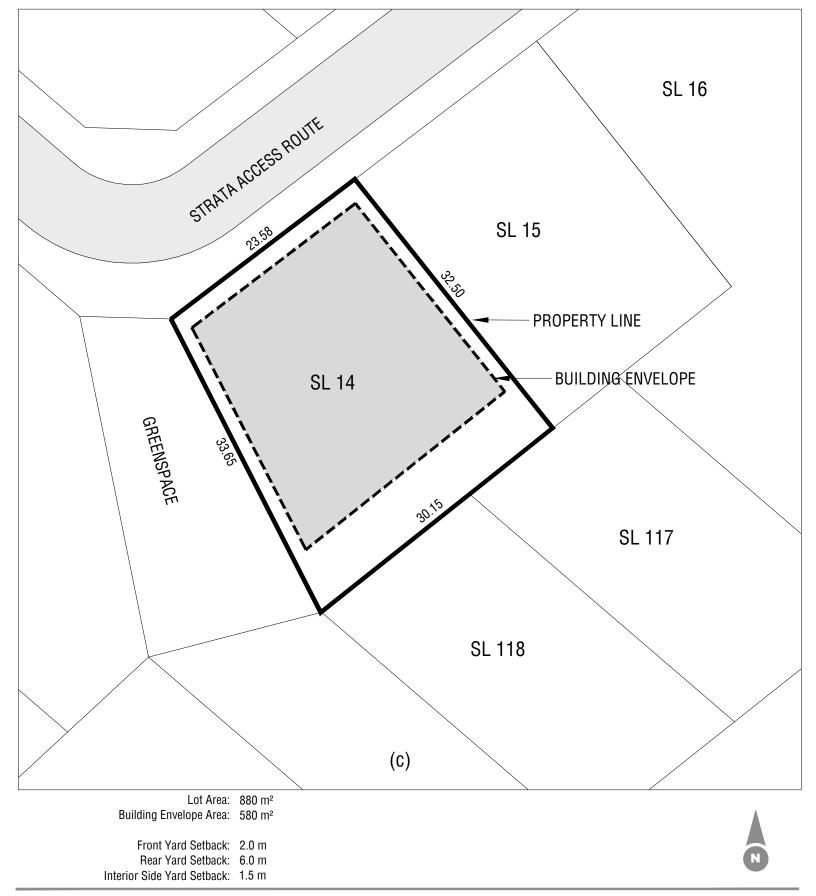

#### Strata Lot 14, Plan EPS9008 - Crystal Lake

This Lot Plan is provided for information purposes only. This Lot Plan has been prepared based on the most recent information available at the time and is believed to be true and accurate, however, no warranty as to accuracy is provided by the Developer. The Lot owner shall confirm all dimensions, elevations, and other information provided herein prior to use of this plan. This Lot Plan shall not be construed as a legal survey. The Developer and its employees, contractors, consultants and agents shall not be liable for any losses arising from use of this plan. E&OE.