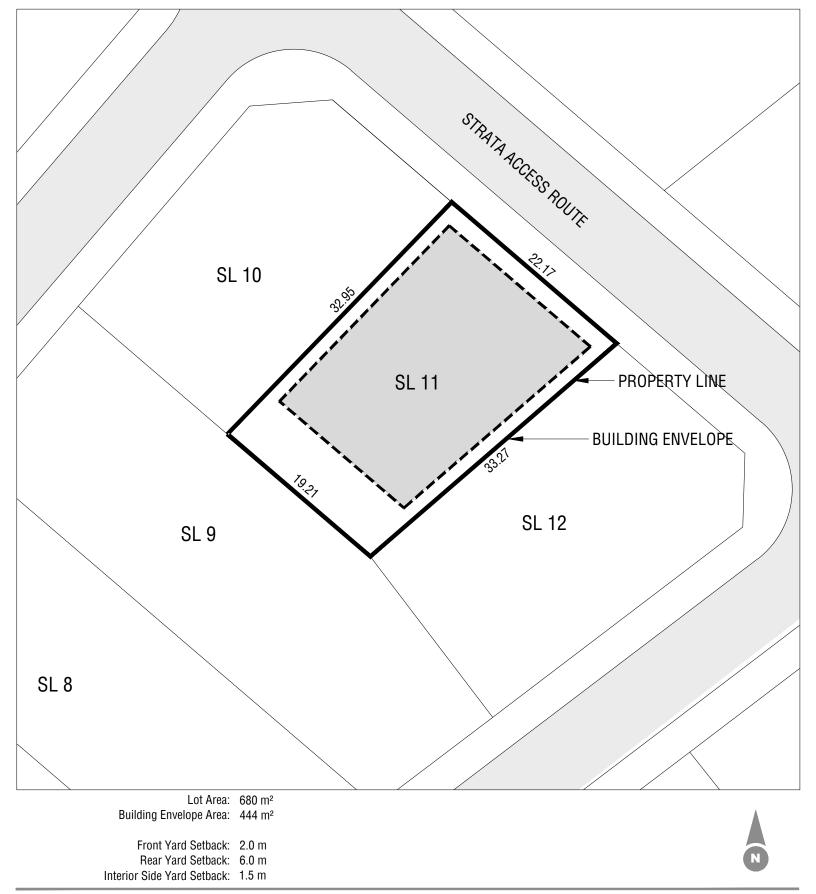

#### Strata Lot 11, Plan EPS9008 - Crystal Lake

This Lot Plan is provided for information purposes only. This Lot Plan has been prepared based on the most recent information available at the time and is believed to be true and accurate, however, no warranty as to accuracy is provided by the Developer. The Lot owner shall confirm all dimensions, elevations, and other information provided herein prior to use of this plan. This Lot Plan shall not be construed as a legal survey. The Developer and its employees, contractors, consultants and agents shall not be liable for any losses arising from use of this plan. E&OE.