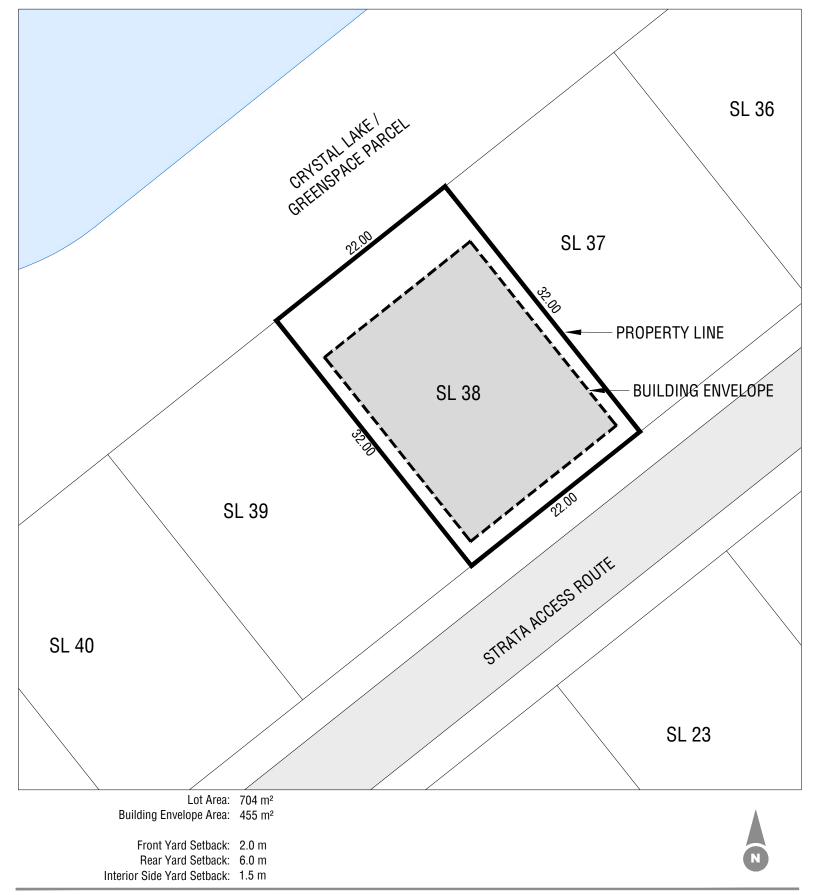

## Strata Lot 38, Plan EPS9008 - Crystal Lake

This Lot Plan is provided for information purposes only. This Lot Plan has been prepared based on the most recent information available at the time and is believed to be true and accurate, however, no warranty as to accuracy is provided by the Developer. The Lot owner shall confirm all dimensions, elevations, and other information provided herein prior to use of this plan. This Lot Plan shall not be construed as a legal survey. The Developer and its employees, contractors, consultants and agents shall not be liable for any losses arising from use of this plan. E&OE.