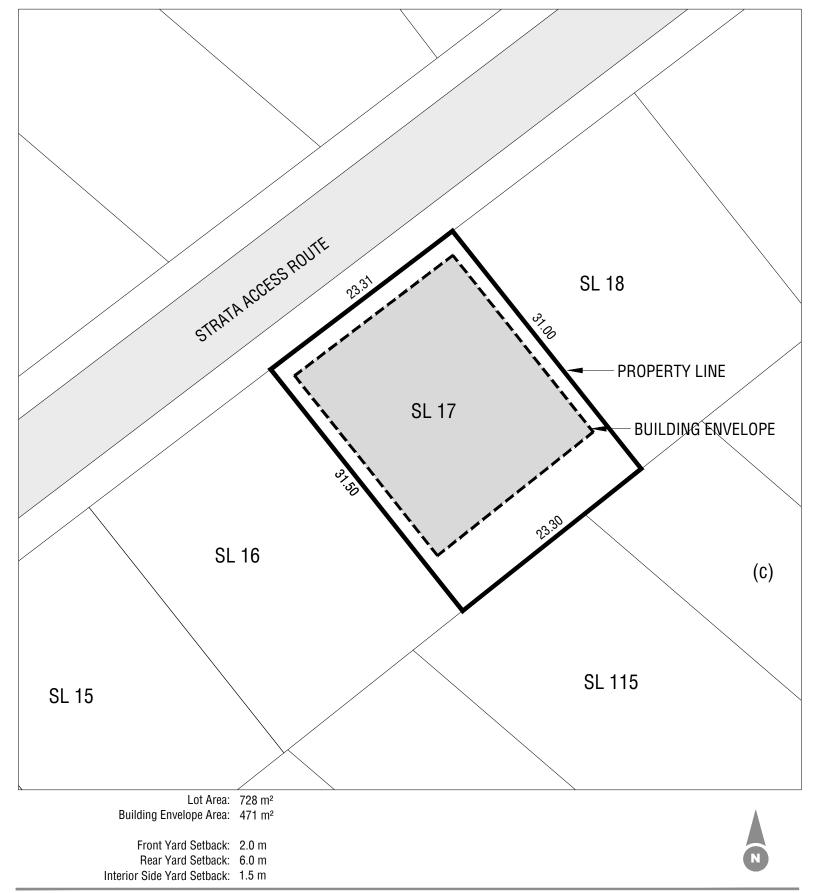

# Strata Lot 17, Plan EPS9008 - Crystal Lake

This Lot Plan is provided for information purposes only. This Lot Plan has been prepared based on the most recent information available at the time and is believed to be true and accurate, however, no warranty as to accuracy is provided by the Developer. The Lot owner shall confirm all dimensions, elevations, and other information provided herein prior to use of this plan. This Lot Plan shall not be construed as a legal survey. The Developer and its employees, contractors, consultants and agents shall not be liable for any losses arising from use of this plan. E&OE.

on the most recent information available at the time and is believed to be true and accurate, however, no warranty as to accuracy is provided by the Developer. The Lot owner shall confirm all dimensions, elevations, and other information provided herein prior to use of this plan. This Lot Plan shall not be construed as a legal survey. The Developer and its employees, contractors, consultants and agents shall not be liable for any losses arising from use of this plan. E&OE.