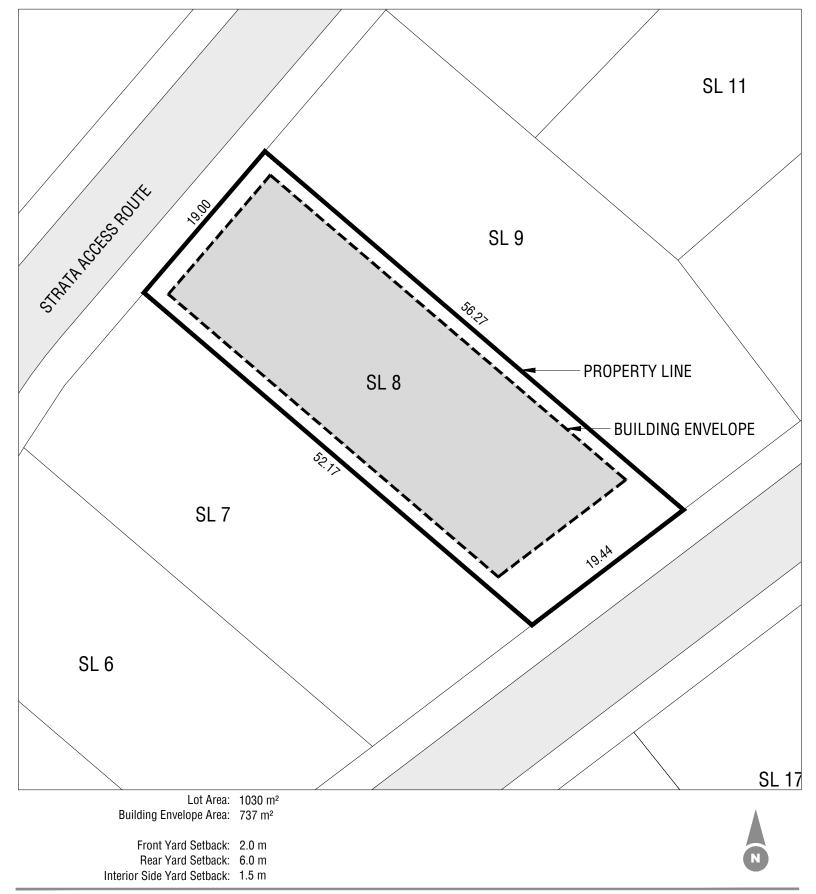

#### Strata Lot 8, Plan EPS9008 - Crystal Lake

This Lot Plan is provided for information purposes only. This Lot Plan has been prepared based on the most recent information available at the time and is believed to be true and accurate, however, no warranty as to accuracy is provided by the Developer. The Lot owner shall confirm all dimensions, elevations, and other information provided herein prior to use of this plan. This Lot Plan shall not be construed as a legal survey. The Developer and its employees, contractors, consultants and agents shall not be liable for any losses arising from use of this plan. E&OE.