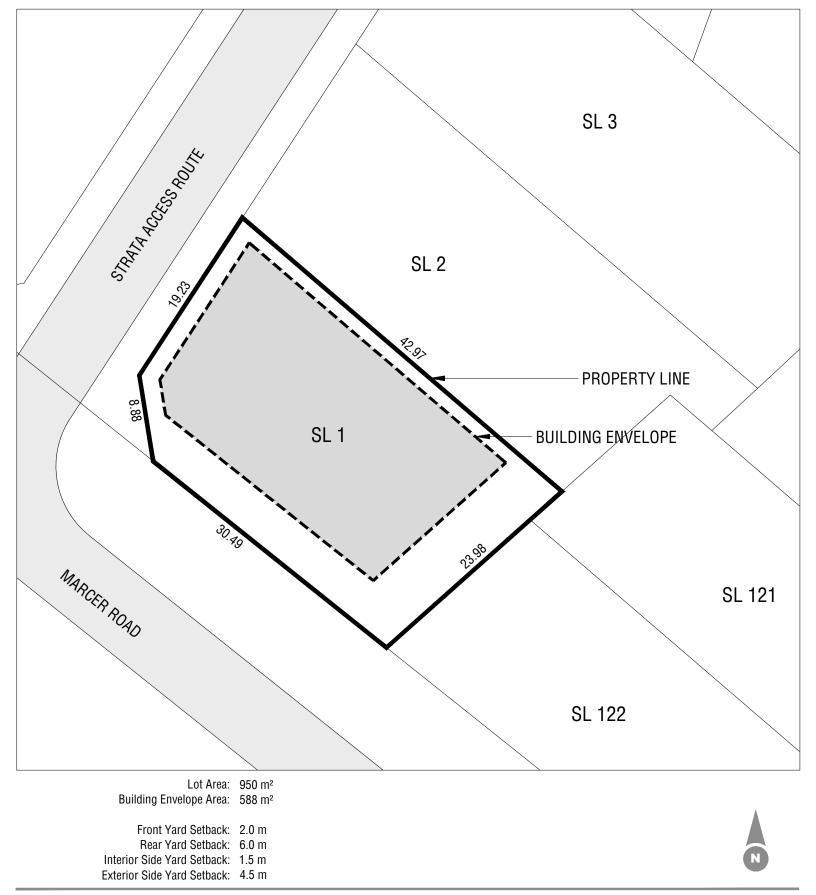

#### Strata Lot 1, Plan EPS9008 - Crystal Lake

This Lot Plan is provided for information purposes only. This Lot Plan has been prepared based on the most recent information available at the time and is believed to be true and accurate, however, no warranty as to accuracy is provided by the Developer. The Lot owner shall confirm all dimensions, elevations, and other information provided herein prior to use of this plan. This Lot Plan shall not be construed as a legal survey. The Developer and its employees, contractors, consultants and agents shall not be liable for any losses arising from use of this plan. E&OE.