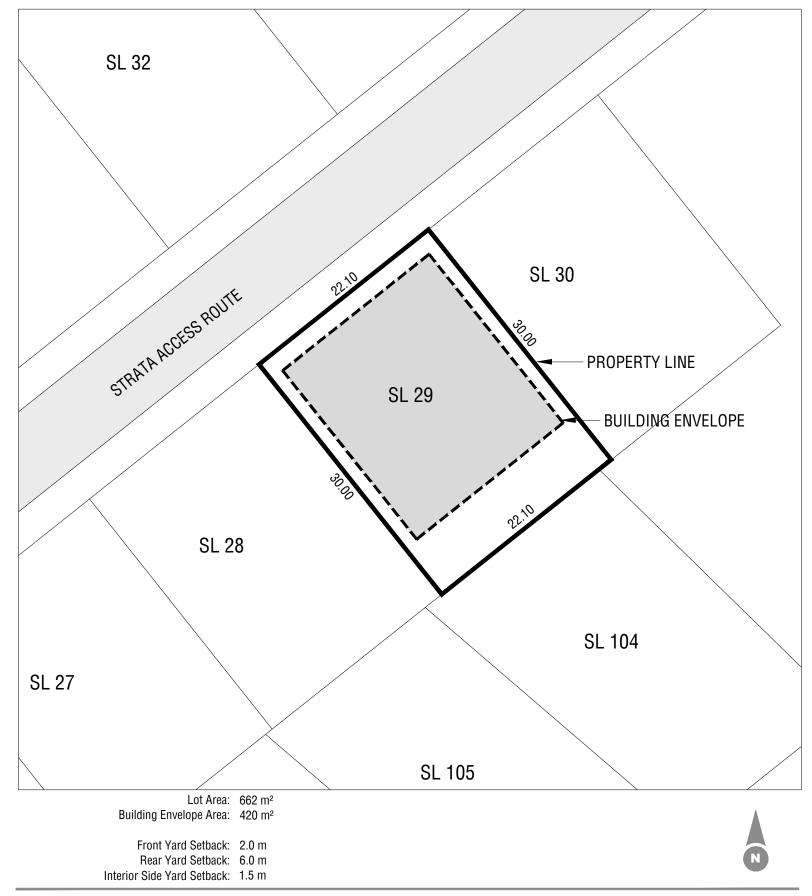

## Strata Lot 29, Plan EPS9008 - Crystal Lake

This Lot Plan is provided for information purposes only. This Lot Plan has been prepared based on the most recent information available at the time and is believed to be true and accurate, however, no warranty as to accuracy is provided by the Developer. The Lot owner shall confirm all dimensions, elevations, and other information provided herein prior to use of this plan. This Lot Plan shall not be construed as a legal survey. The Developer and its employees, contractors, consultants and agents shall not be liable for any losses arising from use of this plan. E&OE.