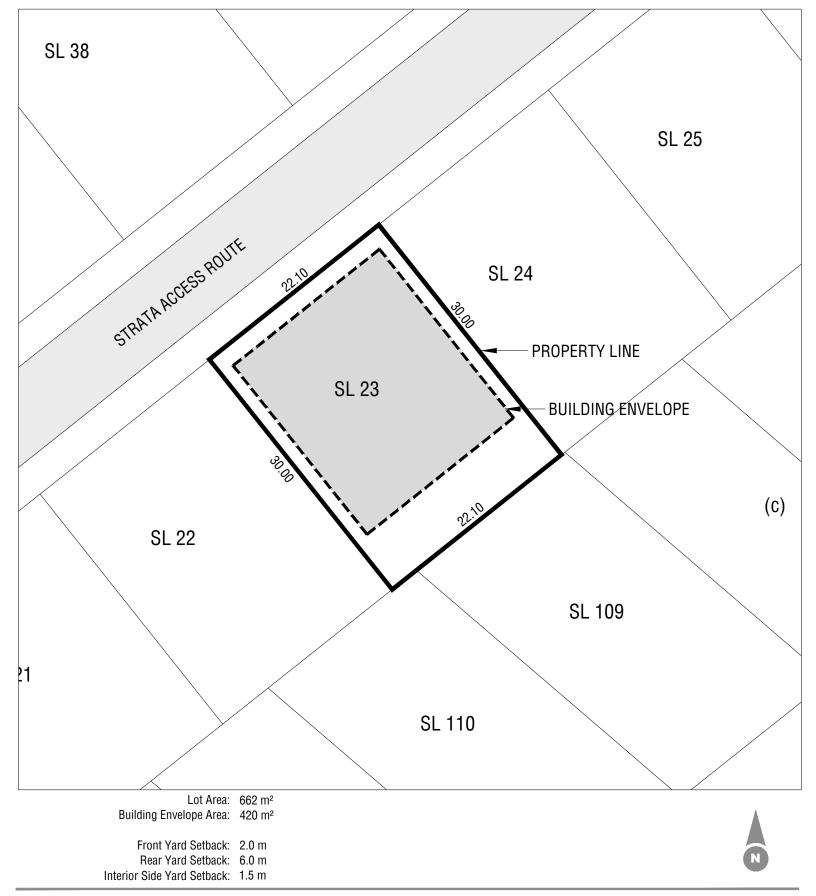

## Strata Lot 23, Plan EPS9008 - Crystal Lake

This Lot Plan is provided for information purposes only. This Lot Plan has been prepared based on the most recent information available at the time and is believed to be true and accurate, however, no warranty as to accuracy is provided by the Developer. The Lot owner shall confirm all dimensions, elevations, and other information provided herein prior to use of this plan. This Lot Plan shall not be construed as a legal survey. The Developer and its employees, contractors, consultants and agents shall not be liable for any losses arising from use of this plan. E&OE.