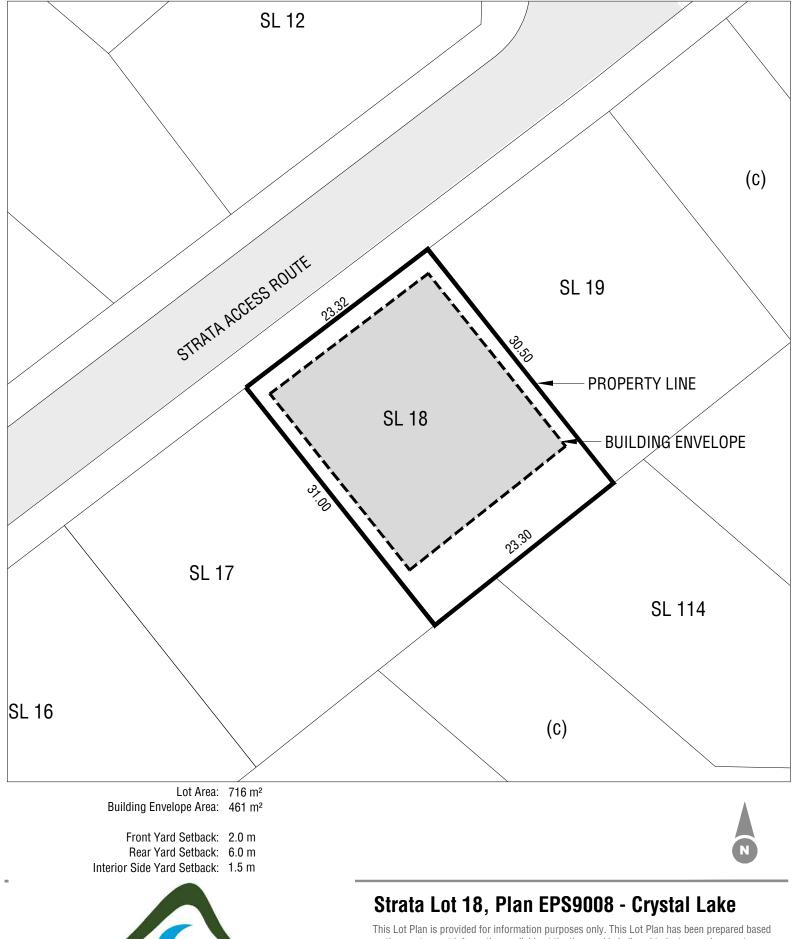

# **KOOCANUSA VILLAGE**

# Strata Lot 19, Plan EPS9008 - Crystal Lake

This Lot Plan is provided for information purposes only. This Lot Plan has been prepared based on the most recent information available at the time and is believed to be true and accurate, however, no warranty as to accuracy is provided by the Developer. The Lot owner shall confirm all dimensions, elevations, and other information provided herein prior to use of this plan. This Lot Plan shall not be construed as a legal survey. The Developer and its employees, contractors, consultants and agents shall not be liable for any losses arising from use of this plan. E&OE.