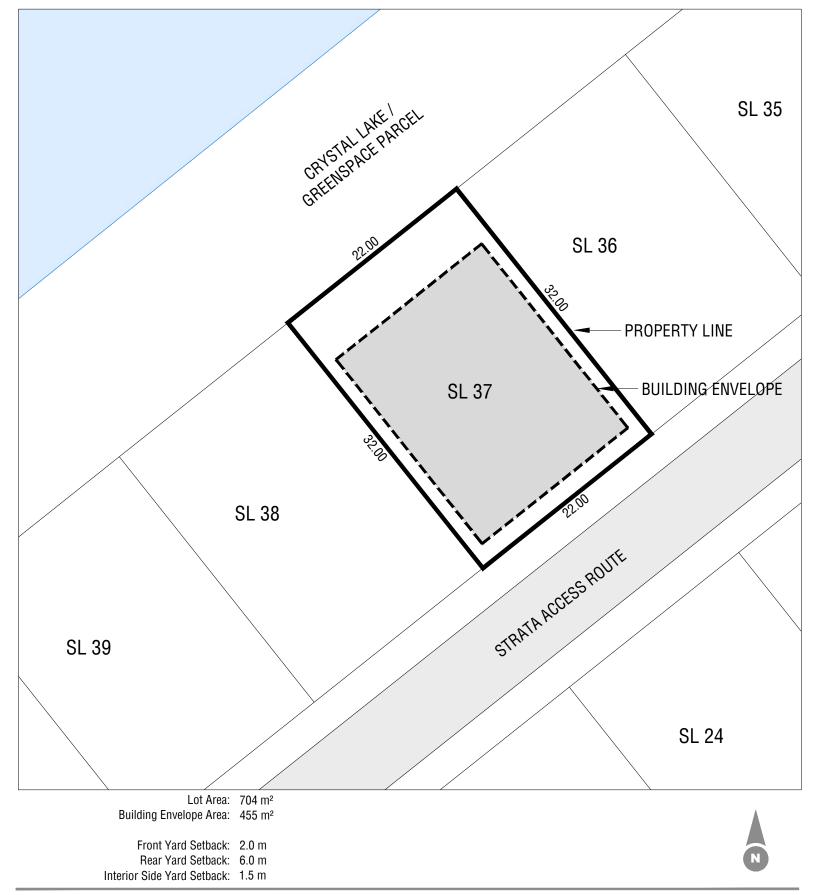

## Strata Lot 37, Plan EPS9008 - Crystal Lake

This Lot Plan is provided for information purposes only. This Lot Plan has been prepared based on the most recent information available at the time and is believed to be true and accurate, however, no warranty as to accuracy is provided by the Developer. The Lot owner shall confirm all dimensions, elevations, and other information provided herein prior to use of this plan. This Lot Plan shall not be construed as a legal survey. The Developer and its employees, contractors, consultants and agents shall not be liable for any losses arising from use of this plan. E&OE.