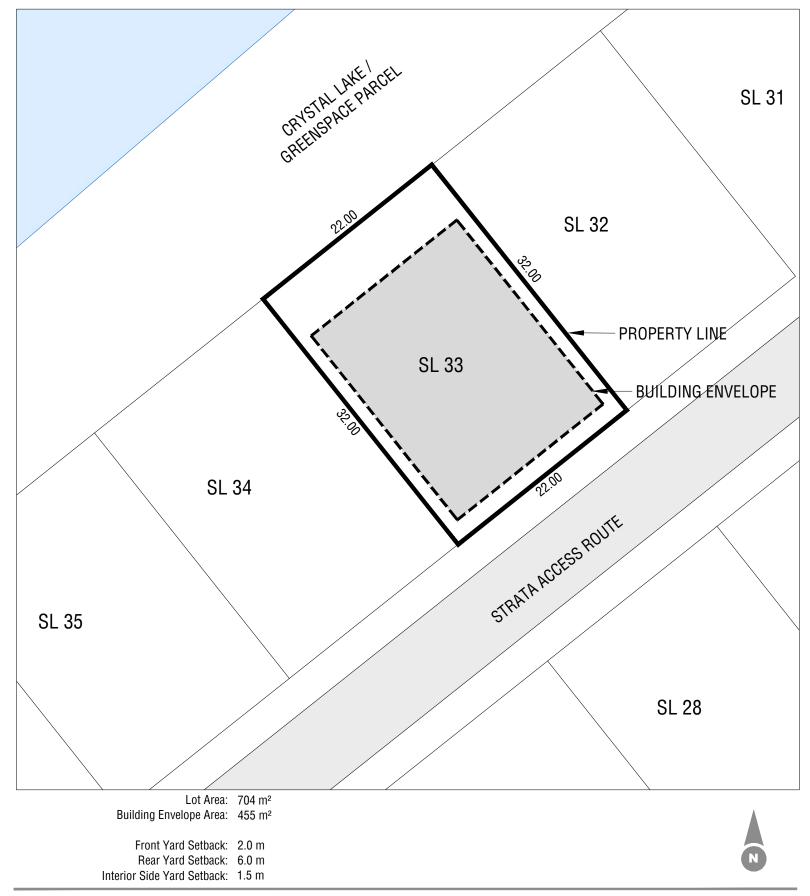

## Strata Lot 33, Plan EPS9008 - Crystal Lake

This Lot Plan is provided for information purposes only. This Lot Plan has been prepared based on the most recent information available at the time and is believed to be true and accurate, however, no warranty as to accuracy is provided by the Developer. The Lot owner shall confirm all dimensions, elevations, and other information provided herein prior to use of this plan. This Lot Plan shall not be construed as a legal survey. The Developer and its employees, contractors, consultants and agents shall not be liable for any losses arising from use of this plan. E&OE.