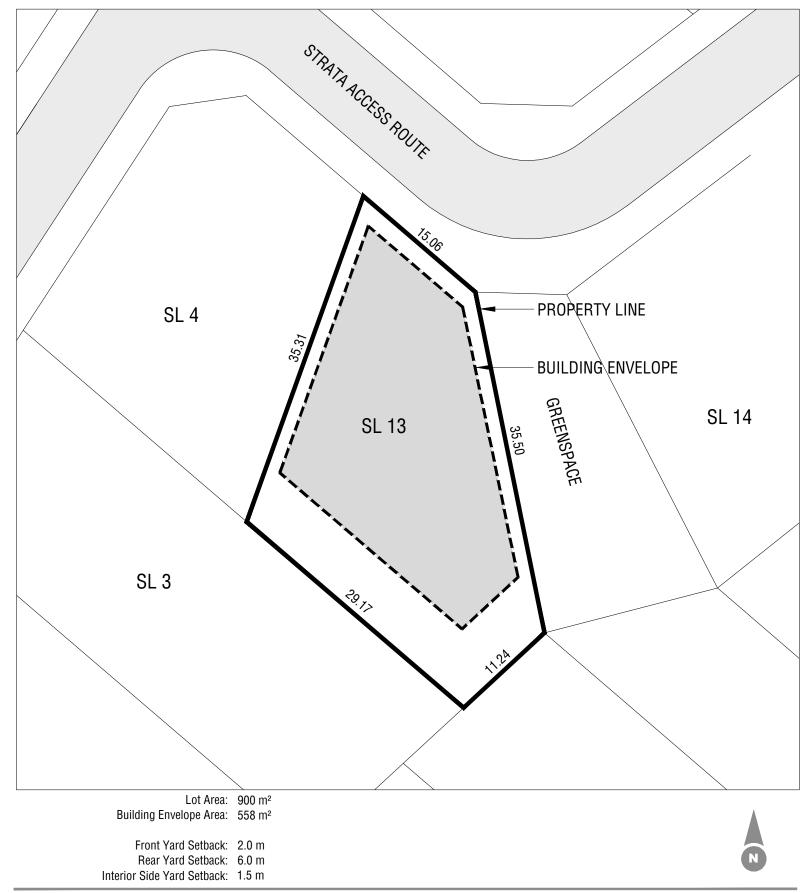

#### Strata Lot 13, Plan EPS9008 - Crystal Lake

This Lot Plan is provided for information purposes only. This Lot Plan has been prepared based on the most recent information available at the time and is believed to be true and accurate, however, no warranty as to accuracy is provided by the Developer. The Lot owner shall confirm all dimensions, elevations, and other information provided herein prior to use of this plan. This Lot Plan shall not be construed as a legal survey. The Developer and its employees, contractors, consultants and agents shall not be liable for any losses arising from use of this plan. E&OE.