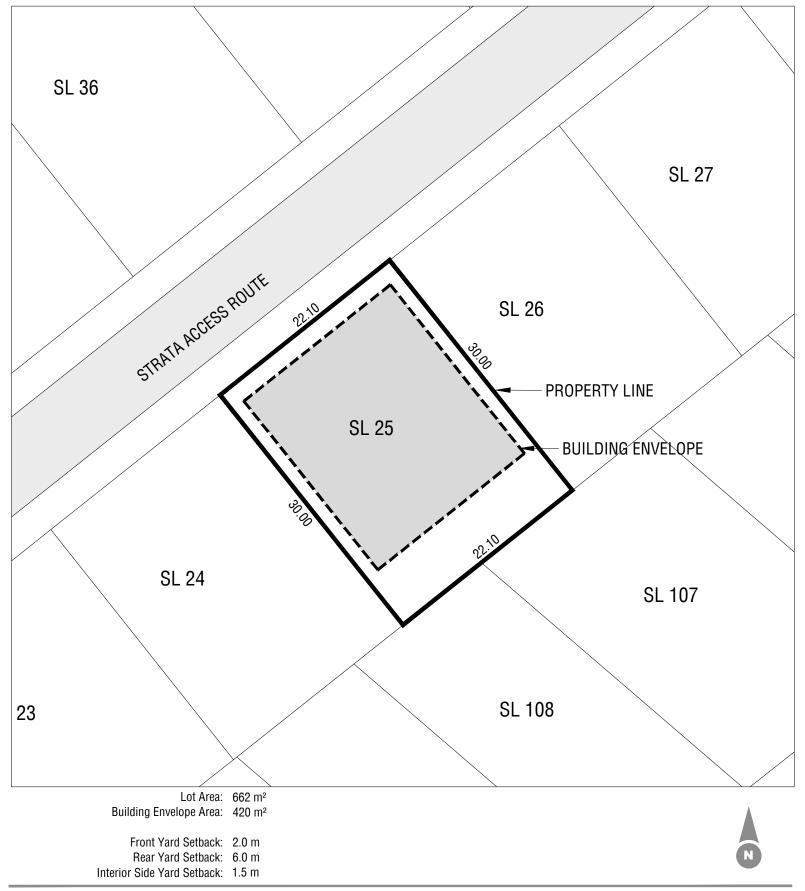

## Strata Lot 25, Plan EPS9008 - Crystal Lake

This Lot Plan is provided for information purposes only. This Lot Plan has been prepared based on the most recent information available at the time and is believed to be true and accurate, however, no warranty as to accuracy is provided by the Developer. The Lot owner shall confirm all dimensions, elevations, and other information provided herein prior to use of this plan. This Lot Plan shall not be construed as a legal survey. The Developer and its employees, contractors, consultants and agents shall not be liable for any losses arising from use of this plan. E&OE.