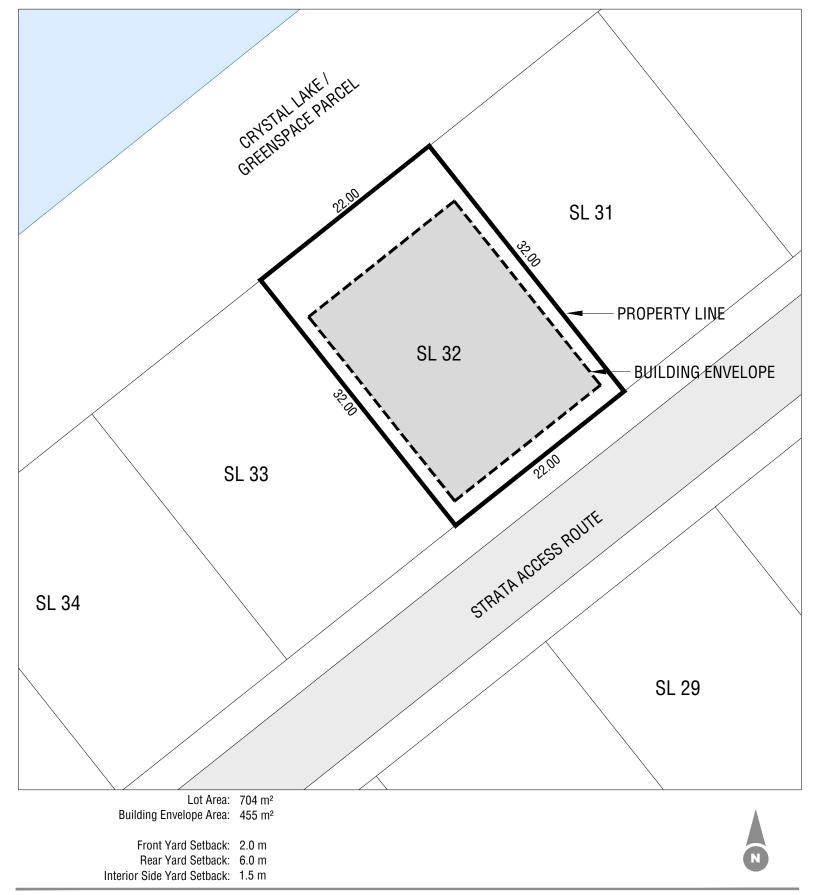

## Strata Lot 32, Plan EPS9008 - Crystal Lake

This Lot Plan is provided for information purposes only. This Lot Plan has been prepared based on the most recent information available at the time and is believed to be true and accurate, however, no warranty as to accuracy is provided by the Developer. The Lot owner shall confirm all dimensions, elevations, and other information provided herein prior to use of this plan. This Lot Plan shall not be construed as a legal survey. The Developer and its employees, contractors, consultants and agents shall not be liable for any losses arising from use of this plan. E&OE.