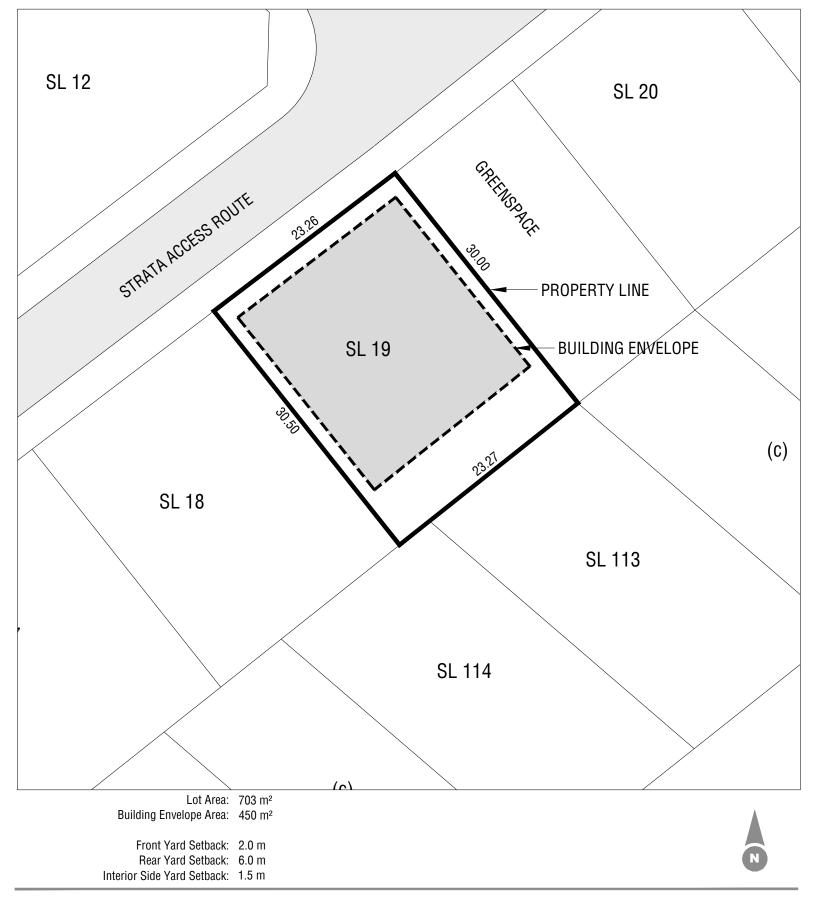

# Strata Lot 19, Plan EPS9008 - Crystal Lake

This Lot Plan is provided for information purposes only. This Lot Plan has been prepared based on the most recent information available at the time and is believed to be true and accurate, however, no warranty as to accuracy is provided by the Developer. The Lot owner shall confirm all dimensions, elevations, and other information provided herein prior to use of this plan. This Lot Plan shall not be construed as a legal survey. The Developer and its employees, contractors, consultants and agents shall not be liable for any losses arising from use of this plan. E&OE.